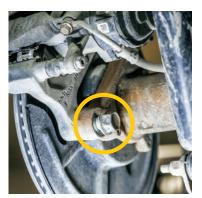

3. Position the guard in front of the train axle & slide the top open tab hole of the guard into the top caliper bolt. Swing the bottom open tab hole of the guard into the bottom caliper bolt. (\*Please note: it's important to install the top mount first).

4. Ensure to make the two open tab holes sit against the caliper bolts before re-tightening the bolts to the factory specs.