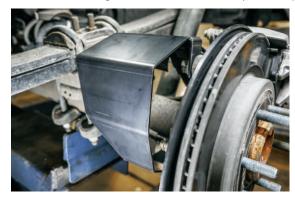

3. Position the guard in front of the train axle & slide the top open tab hole of the guard into the top caliper bolt. Swing the bottom open tab hole of the guard into the bottom caliper bolt. (\*Please note: it's important to install the top mount first).

4. Ensure to make the two open tab holes sit against the caliper bolts before re-tightening the bolts to the factory specs.