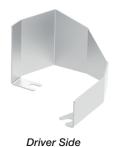

#### **KIT INCLUDES:**

Part#702516

Passenger Side Part #702517

3. Position the guard in front of the train axle & slide the top open tab hole of the guard into the top caliper bolt. Swing the bottom open tab hole of the guard into the bottom caliper bolt. (\*Please note: it's important to install the top mount first).

4. Ensure to make the two open tab holes sit against the caliper bolts before re-tightening the bolts to the factory specs.