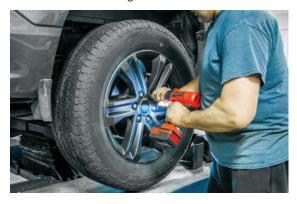

#### **INSTALLATION INSTRUCTIONS**

 While removing the tire is not necessary for this install, it may make it easier. We have done so here for clearer images.

Loosen the 2 caliper mounting bolts to the differential using a 1/2" drive breaker bar & 24mm socket.