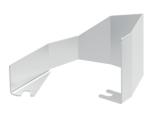

#### **KIT INCLUDES:**

Part#702516

Passenger Side Part #702517

3. Position the guard in front of the train axle & slide the top open tab hole of the guard into the top caliper bolt. Swing the bottom open tab hole of the guard into the bottom caliper bolt. (\*Please note: it's important to install the top mount first).

4. Ensure to make the two open tab holes sit against the caliper bolts before re-tightening the bolts to the factory specs.