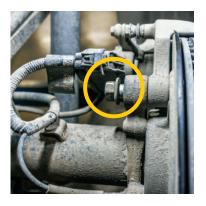

#### **INSTALLATION INSTRUCTIONS**

 While removing the tire is not necessary for this install, it may make it easier. We have done so here for clearer images.

Loosen the 2 caliper mounting bolts to the differential using a 1/2" drive breaker bar & 24mm socket.