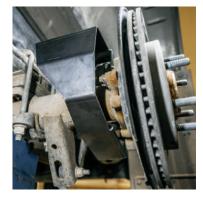

#### **INSTALLATION INSTRUCTIONS**

 While removing the tire is not necessary for this install, it may make it easier. We have done so here for clearer images.

Loosen the 2 caliper mounting bolts to the differential using a 1/2" drive breaker bar & 24mm socket.