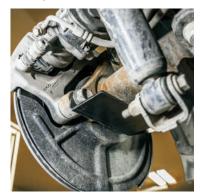

3. Position the guard in front of the train axle & slide the top open tab hole of the guard into the top caliper bolt. Swing the bottom open tab hole of the guard into the bottom caliper bolt. (\*Please note: it's important to install the top mount first).

4. Ensure to make the two open tab holes sit against the caliper bolts before re-tightening the bolts to the factory specs.