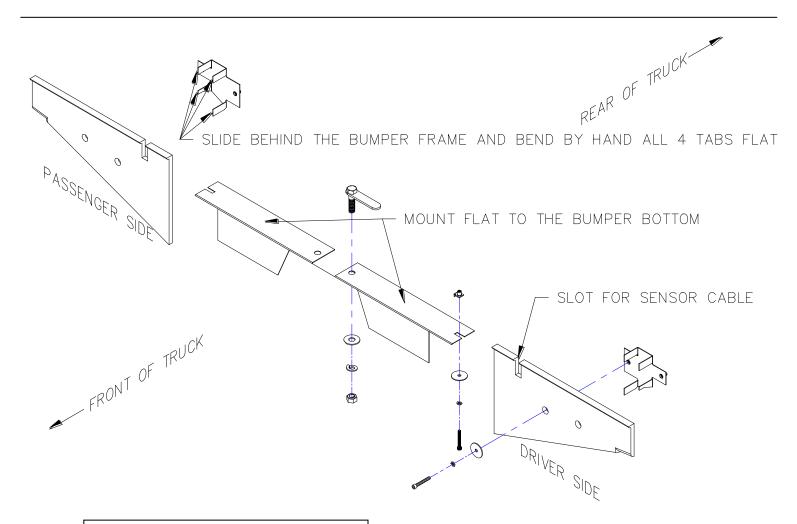

## 2007-2012 GM BACKUP SENSOR FLAP KIT Mounting Diagram 700117

## **IMPORTANT:**

Manufacturer is not responsible for negligent use of vehicle with Sensor Flap Installed, Including over-tightening of screws and bolts causing damage to vehicle or flap.

| PARTS BAG LIST #701320                   |              |
|------------------------------------------|--------------|
| (2) Clip 'L' 0.688"                      | Part #370682 |
| (1) Allen Wrench, 9/16"                  | Part #080029 |
| (2) Nut, Hex, Pltd, 3/8"                 | Part #025015 |
| (2) Washer, Lock, Pltd, 3/8" Helicoil    | Part #024006 |
| (6) Washer, Lock, 18-8SS #10 Helicoil    | Part #024001 |
| (2) Washer, Flat, Pltd, 3/8"             | Part #018049 |
| (6) Washer, Flat, SS, 203 x 1"           | Part #018031 |
| (6) Screw, SS, #8-32 x 1.25"             | Part #012021 |
| (2) T-Bolt Assembly, Universal           | Part #762236 |
| Stainless Steel Parts                    |              |
| (1) Middle Plate, Passenger Side         | Part #701319 |
| (1) Middle Plate, Drivers Side           | Part #701318 |
| (1) Mounting Plate Outside, Pass Side    | Part #701317 |
| (1) Mounting Plate Outside, Drivers Side | Part #701316 |
| (1) Flap, Passenger Side                 | Part #701313 |
| (1) Flap, Drivers Side                   | Part #701312 |