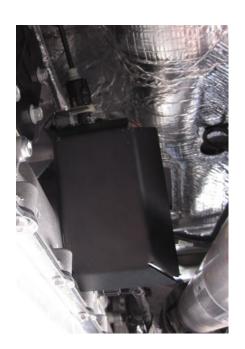

## **Installation Instructions:**

- Step 1: To install your Shifter Linkage Guard, remove the lower OEM Bolt. (see picture 1)
- Step 2: Loosen the upper OEM bolt and slide Guard between bracket and bolt. (see picture 1 and 2)
- Step 3: Reinstall the lower OEM bolt and tighten both bolts.

Ensure factory bolts are tight. Inspect occasionally to insure they remain tight.

Picture 2