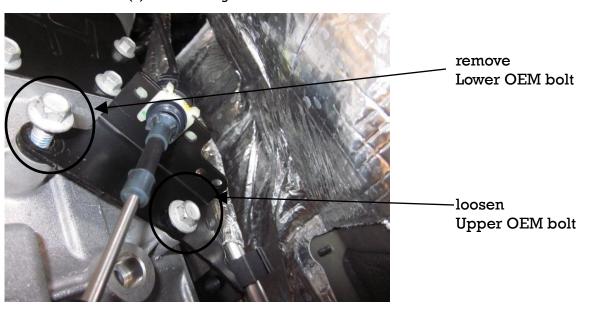

## **PARTS**

(1)Shifter Linkage Guard

Part# 701529

Picture 1

## **Installation Instructions:**

- Step 1: To install your Shifter Linkage Guard, remove the lower OEM Bolt. (see picture 1)
- Step 2: Loosen the upper OEM bolt and slide Guard between bracket and bolt. (see picture 1 and 2)
- Step 3: Reinstall the lower OEM bolt and tighten both bolts.