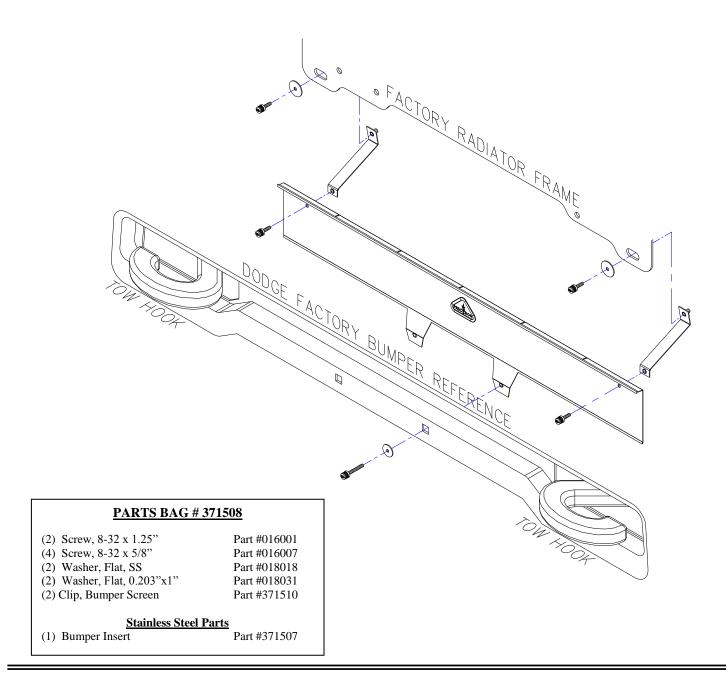

## PRECISION GRILL INSERTS INSTALLATION INSTRUCTIONS

DODGE HD BUMPER INSERT KIT, W/TOW HOOKS (2010-C) PART # 371497 (Winter Kit)

- Simply attach the clips with the long flange end to the center of the factory radiator frame slots (clip behind) with 2 screws (5/8") and large washers; hand tighten. Insert Bumperscreen into opening with bent flange above opening. Loosely secure lower Bumperscreen tabs with license plate holes (remove license plate if installed) and attach with 2 screws (1.25") and small washers (reinsert license plate during this procedure if required). Align clips with holes in Bumperscreens and tighten all 4 exposed screws snugly by hand.
- Precision Grill Inserts are designed to fit your truck. If they do not fit perfectly, they are installed incorrectly. If at anytime your engine overheats, remove the insert.