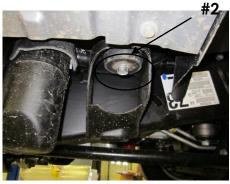

## **INSTALLATION INSTRUCTIONS**

(1) Skid Plate

Part # 701450

1. Loosen and remove the two factory hex bolts, #1, #2 (see picture 1, 2).

PARTS

2. Put the Skid Plate (PRECISION to the outside) in place; use the factory bolts to secure. Be sure you torque down both bolts!

Picture 2