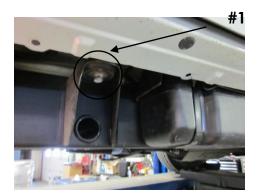

## **INSTALLATION INSTRUCTIONS**

(1) Skid Plate

Part # 701450

1. Loosen and remove the two factory hex bolts, #1, #2 (see picture 1, 2).

PARTS

2. Put the Skid Plate (PRECISION to the outside) in place; use the factory bolts to secure. Be sure you torque down both bolts!