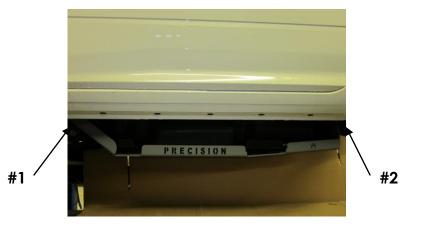

## **INSTALLATION INSTRUCTIONS**

(1) Skid Plate

Part # 701450

1. Loosen and remove the two factory hex bolts, #1, #2 (see picture 1, 2).

PARTS

2. Put the Skid Plate (PRECISION to the outside) in place; use the factory bolts to secure. Be sure you torque down both bolts!