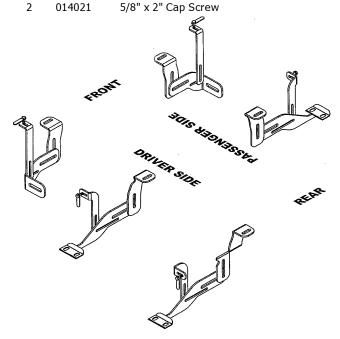

## 09-C FORD F-150 SUPER CREW #760035, #760036 & #760037

| Qty. | Part#     | Description                   | Qty.   | Part#  | Description          |
|------|-----------|-------------------------------|--------|--------|----------------------|
| 1    | Assembled | Front Driver Side Bracket     | 2      | 018045 | 5/8" Flat Washer     |
| 1    | Assembled | Front Passenger Side Bracket  | 14     | 018046 | 3/8" Flat Washer     |
| 1    | Assembled | Middle Driver Side Bracket    | 2      | 024003 | 5/8" Lock Washer     |
| 1    | Assembled | Middle Passenger Side Bracket | 14     | 024006 | 3/8" Lock Washer     |
| 1    | Assembled | Rear Driver Side Bracket      | 6      | 025015 | 3/8" Hex Nut         |
| 1    | Assembled | Rear Passenger Side Bracket   | 18.25' | 080407 | Bulb Seal Push-On    |
| 8    | 014012    | 3/8" x 1-1/2" Cap Screw       | 6      | 762236 | 3/8" x 1-1/2" T-bolt |

Note Orientation of Bracket Flanges and Braces. Use hand tools only!

## Note: Start on Driver Side

**Step 1:** Remove front cab mount bolt and install pre-assembled bracket loosely with the factory bolt. Watch out for bracket orientation. Set up the front bracket support strap using #762236 T-Bolt with #018046 3/8" flat washer, #024006 3/8" lock washer and #025015 3/8" hex nut.

**Step 2:** Repeat process for rear bracket.

**Step 3:** Lay pre-assembled board on the rear bracket. Make sure board will not fall down. You should might use also a jack to avoid board from falling down. Line board up with the front bracket and set up #014021 5/8" cap screw with #018045 flat washer and #024003 5/8" lock washer. Do not tighten up the bolts, you need to level the board later.