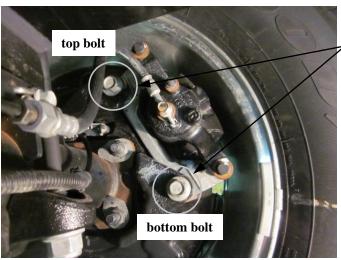

## **Steel Parts**

(1) Brake Cover Driver Side #701499

(1) Brake Cover Passenger Side #701500

picture 1

picture 2

OEM Bolts

Start on the Passenger Side.

Loosen and remove the bottom bolt. See picture 1.

Place the cover as shown on picture 2. Place the bolt through the tab and loosely secure the bolt. Loosen the top bolt and slide in the open tab between bolt head and brake part.

Bring the cover in position and secure the top and bottom bolt.