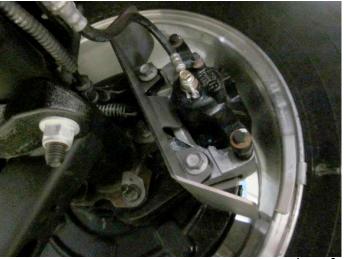

## **Steel Parts**

(1) Brake Cover Driver Side #701499

(1) Brake Cover Passenger Side #701500

picture 1

picture 2

OEM Bolts

Start on the Passenger Side.

Loosen and remove the bottom bolt. See picture 1.

Place the cover as shown on picture 2. Place the bolt through the tab and loosely secure the bolt. Loosen the top bolt and slide in the open tab between bolt head and brake part.

Bring the cover in position and secure the top and bottom bolt.