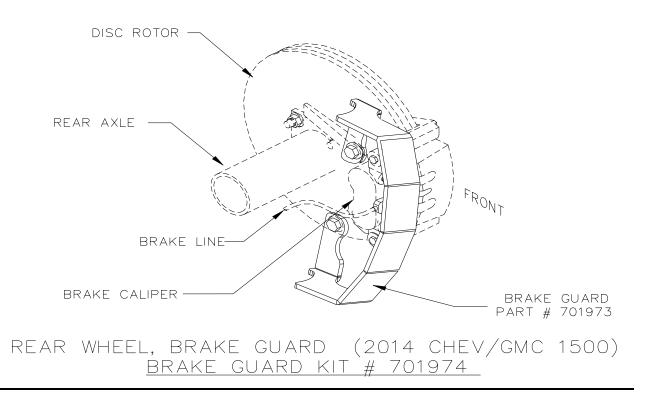

# BRAKE CALIPER/BRAKE LINE PROTECTORS

Fits 2014 - CHEV/GMC 1500

### <u>KIT #701974</u>

DRIVER SIDE SHOWN WITHOUT THE WHEEL RIM