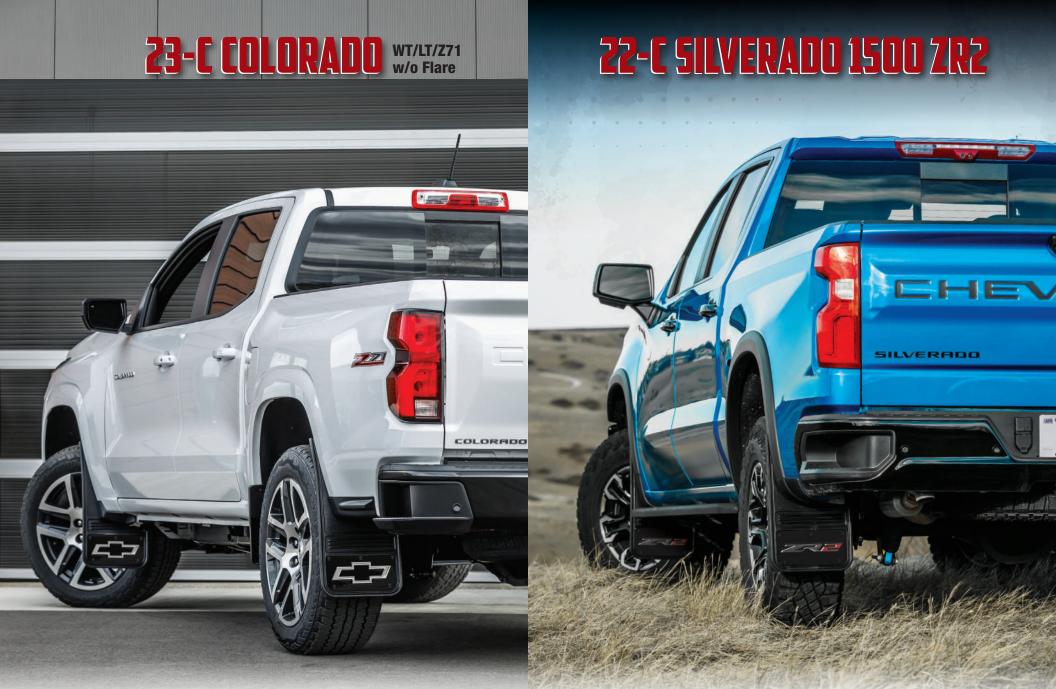

enhance the look of the vehicle
- Custom, no body drill fitment no damage during install
- All visible hardware is black for a clean aesthetic
- All custom hardware & brackets included
- Where applicable, custom colour match plugs & finishing caps included
- Virgin rubber no fillers
- 304 grade stainless steel or black anodized panels that are hand stamped with automotive grade vinyl installed
- Manufactured in Canada













\*Does not fit Sierra 1500 AT4X-AEV Edition - see 19540516











19433173

19433174

19433175

19540143



SILVER ICE METALLIC STERLING GRAY METALLIC





**BOWTIE BLACK** 











19433179

19433180

19433181

19540145



**BOWTIE WRAP** 

TRAIL BOSS WRAP





19433182



19433184



HIGH COUNTRY

**HIGH COUNTRY** 











## 23-C COLORADO ZR2





















Visit our website at www.truckhardware.ca to access media including:

- Product Images
- Install Videos
- Install Instructions
- Artwork/Catalogues/Brochures/Posters



Website homepage



- Be sure to check out other media on Instagram, Facebook, X and YouTube



- Under "TYPE" choose which publication source you would like to view: Any (to view all), Brochure, Catalogue or Poster
- \* All options can be downloaded for your marketing needs



- Choose a publication or sort by date for the most up-to-date information by Truckhardware





Truck Hardware Ltd. 1520 33 St N, Lethbridge, AB T1H 5H3 PH: 1.800.661.8208 FAX: 403.329.3564

E: info@truckhardware.ca www.truckhardware.ca