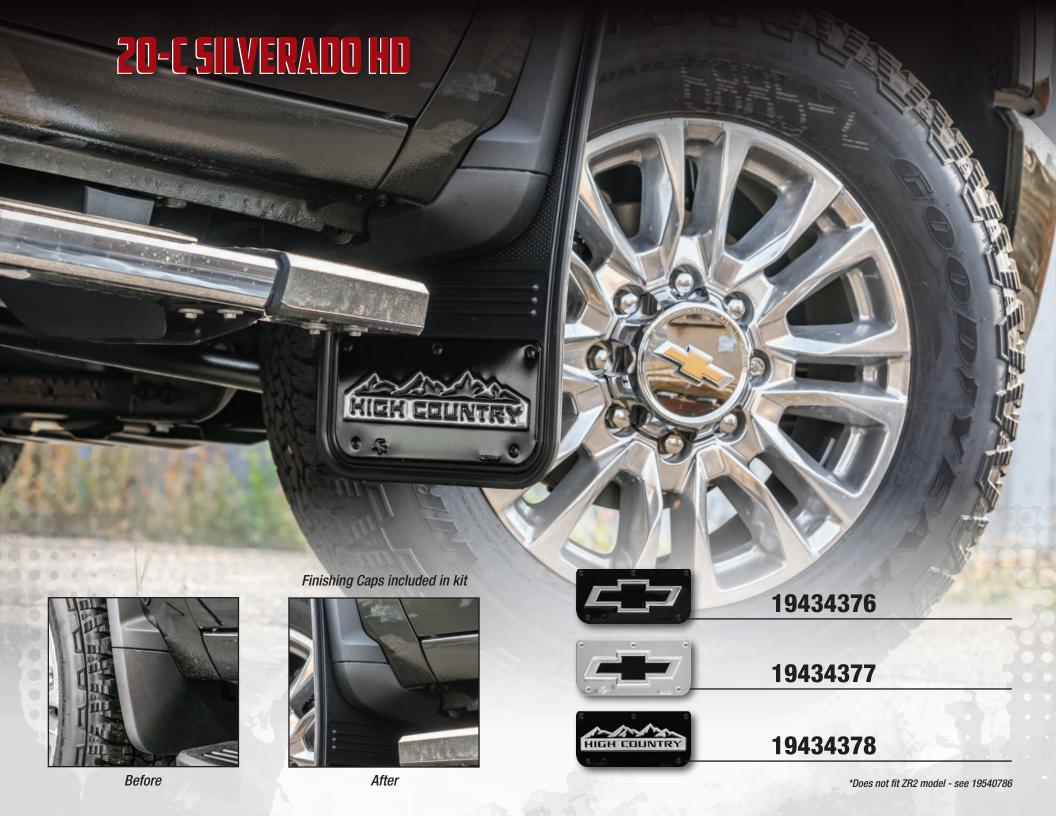

\*Does not fit Sierra 1500 AT4X-AEV Edition - see 19540516

19433173

19433174

19433175

19540143

SILVER ICE METALLIC STERLING GRAY METALLIC

**BOWTIE BLACK** 

19433179

19433180

19433181

19540145

**BOWTIE WRAP** 

TRAIL BOSS WRAP

19433182

19433184

HIGH COUNTRY

**HIGH COUNTRY** 