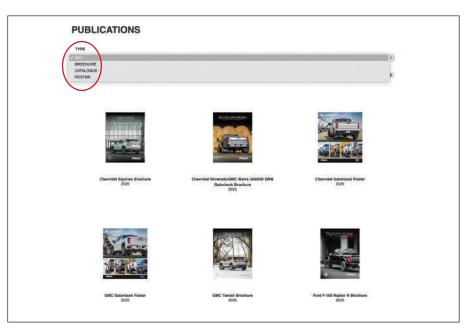

- Under "TYPE" choose which publication source you would like to view: Any (to view all), Brochure, Catalogue or Poster
- \* All options can be downloaded for your marketing needs

- Choose a publication or sort by date for the most up-to-date information by Truckhardware