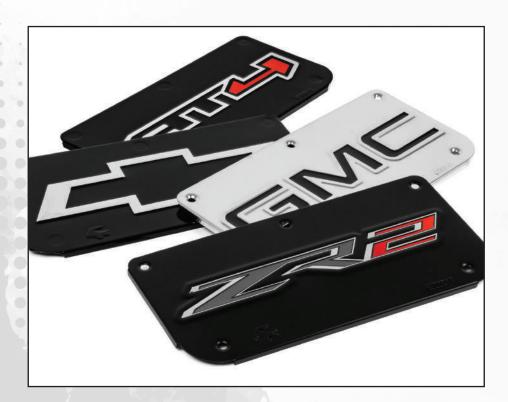

## **FEATURES & BENEFITS**

- Heavy duty protection
- GM approved logo's to enhance the look of the vehicle
- Custom, no body drill fitment no damage during install
- All visible hardware is black for a clean aesthetic
- All custom hardware & brackets included
- Where applicable, custom colour match plugs & finishing caps included
- Virgin rubber no fillers
- 304 grade stainless steel or black anodized panels that are hand stamped with automotive grade vinyl installed
- Manufactured in Canada