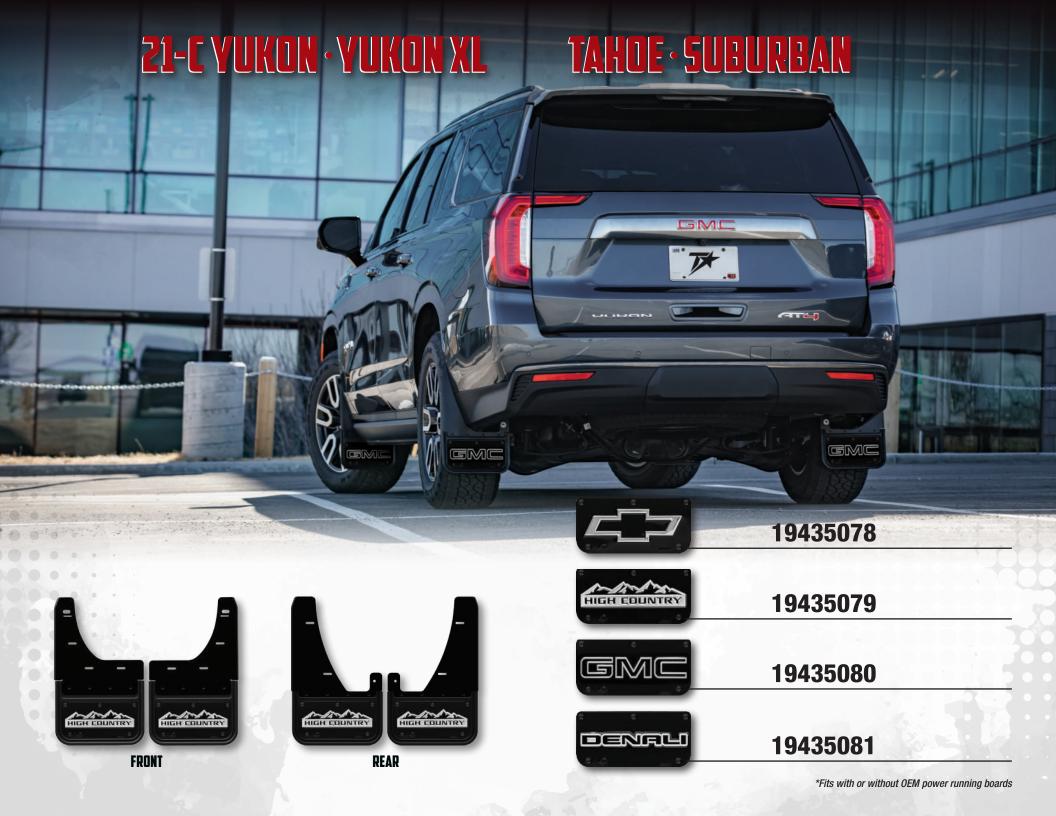

## **FEATURES & BENEFITS**

- Heavy duty protection
- GM approved logo's to enhance the look of the vehicle
- Custom, no body drill fitment no damage during install
- All visible hardware is black for a clean aesthetic
- All custom hardware & brackets included
- Where applicable, custom colour match plugs & finishing caps included
- Virgin rubber no fillers
- 304 grade stainless steel or black anodized panels that are hand stamped with automotive grade vinyl installed
- Manufactured in Canada