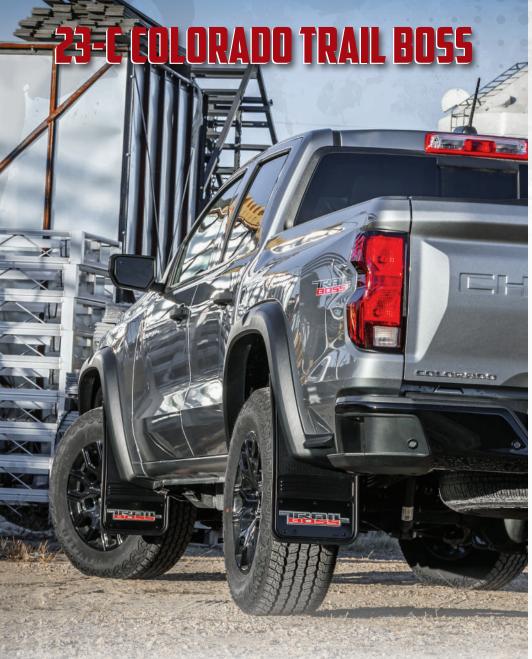

## **FEATURES & BENEFITS**

- Heavy duty protection
- GM approved logo's to enhance the look of the vehicle
- Custom, no body drill fitment no damage during install
- All visible hardware is black for a clean aesthetic
- All custom hardware & brackets included
- Where applicable, custom colour match plugs & finishing caps included
- Virgin rubber no fillers
- 304 grade stainless steel or black anodized panels that are hand stamped with automotive grade vinyl installed
- Manufactured in Canada