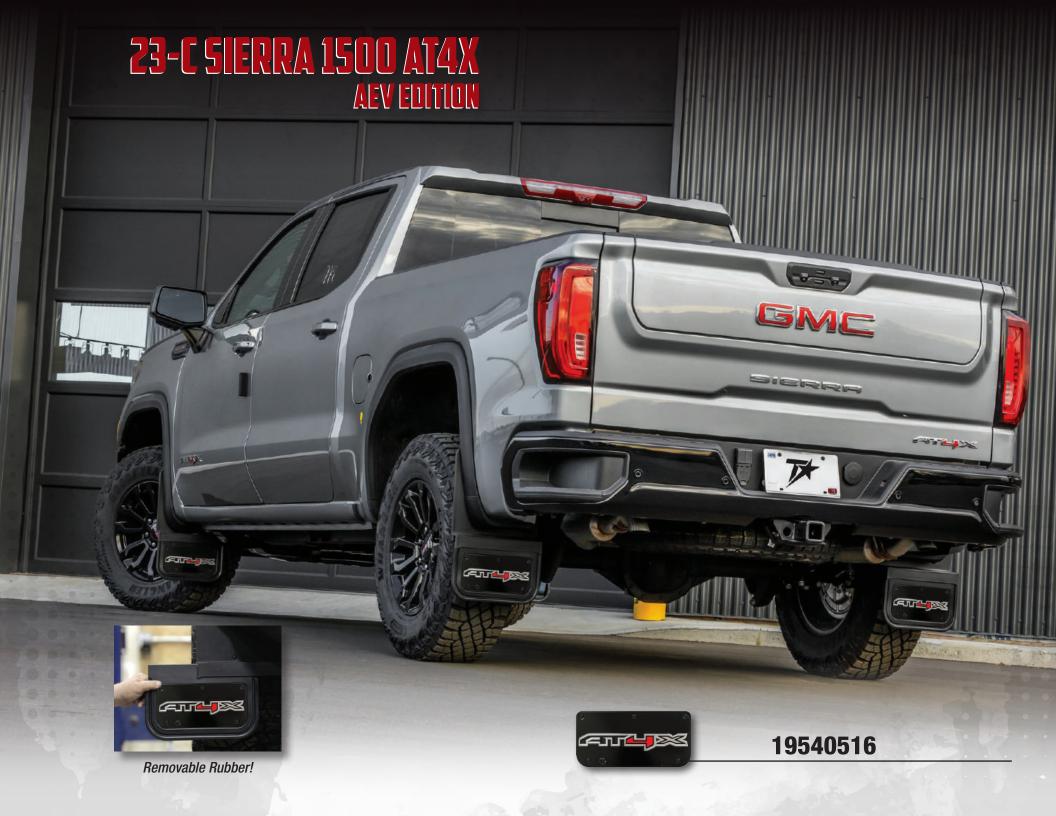

\*Does not fit Sierra 1500 AT4X-AEV Edition - see 19540516

19433173

19433174

19433175

19540143

SILVER ICE METALLIC STERLING GRAY METALLIC

**BOWTIE BLACK** 

19433179