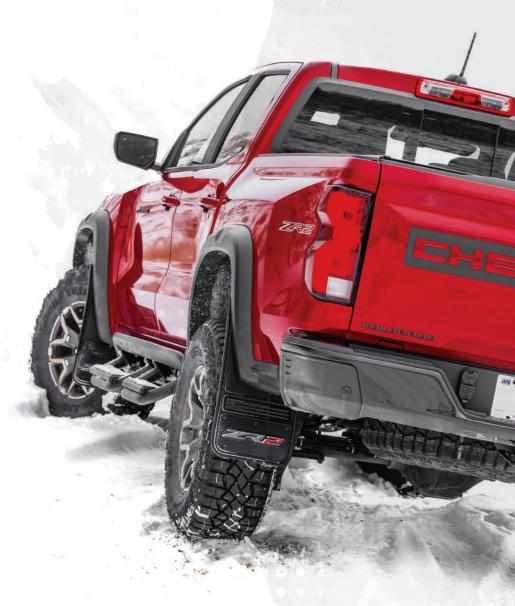

## **FEATURES & BENEFITS**

- Heavy duty protection
- GM approved logo's to enhance the look of the vehicle
- Custom, no body drill fitment no damage during install
- All visible hardware is black for a clean aesthetic
- All custom hardware & brackets included
- Where applicable, custom colour match plugs & finishing caps included
- Virgin rubber no fillers
- 304 grade stainless steel or black anodized panels that are hand stamped with automotive grade vinyl installed
- Manufactured in Canada

## 23-C COLORADO ZR2

Visit our website at www.truckhardware.ca to access media including:

- Product Images
- Install Videos
- Install Instructions
- Artwork/Catalogues/Brochures/Posters

Website homepage

- Be sure to check out other media on Instagram, Facebook, X and YouTube