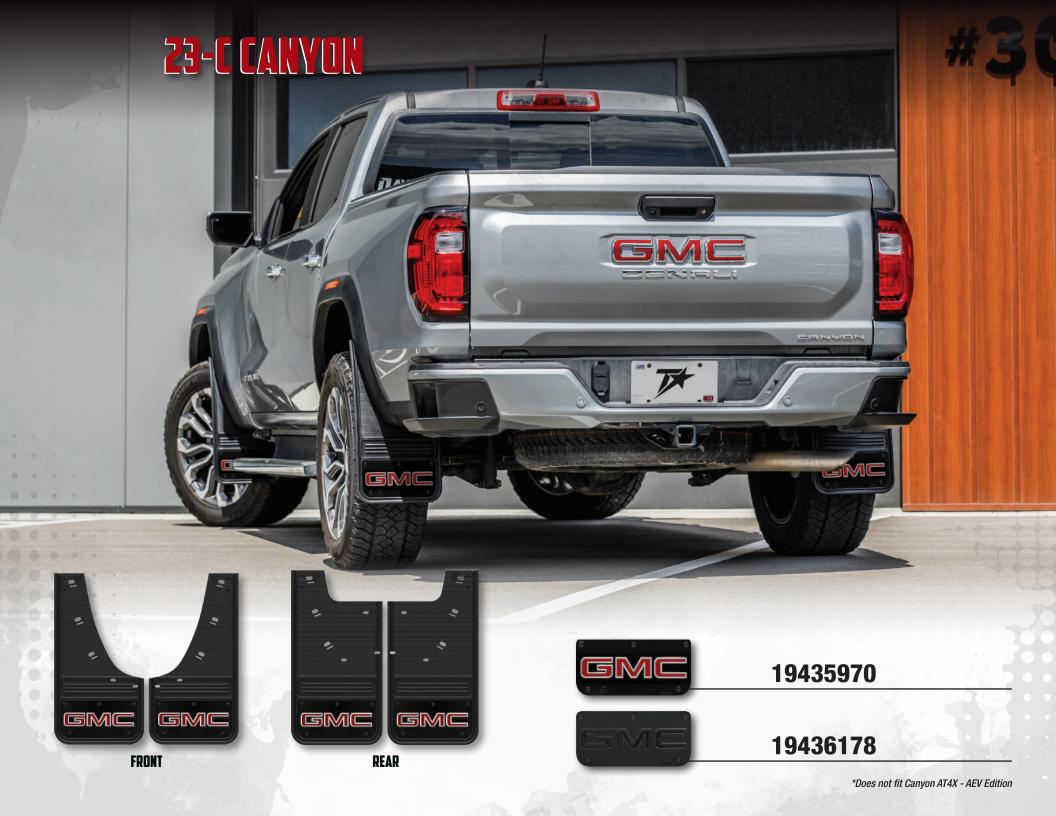

## **FEATURES & BENEFITS**

- Heavy duty protection
- GM approved logo's to enhance the look of the vehicle
- Custom, no body drill fitment no damage during install
- All visible hardware is black for a clean aesthetic
- All custom hardware & brackets included
- Where applicable, custom colour match plugs & finishing caps included
- Virgin rubber no fillers
- 304 grade stainless steel or black anodized panels that are hand stamped with automotive grade vinyl installed
- Manufactured in Canada