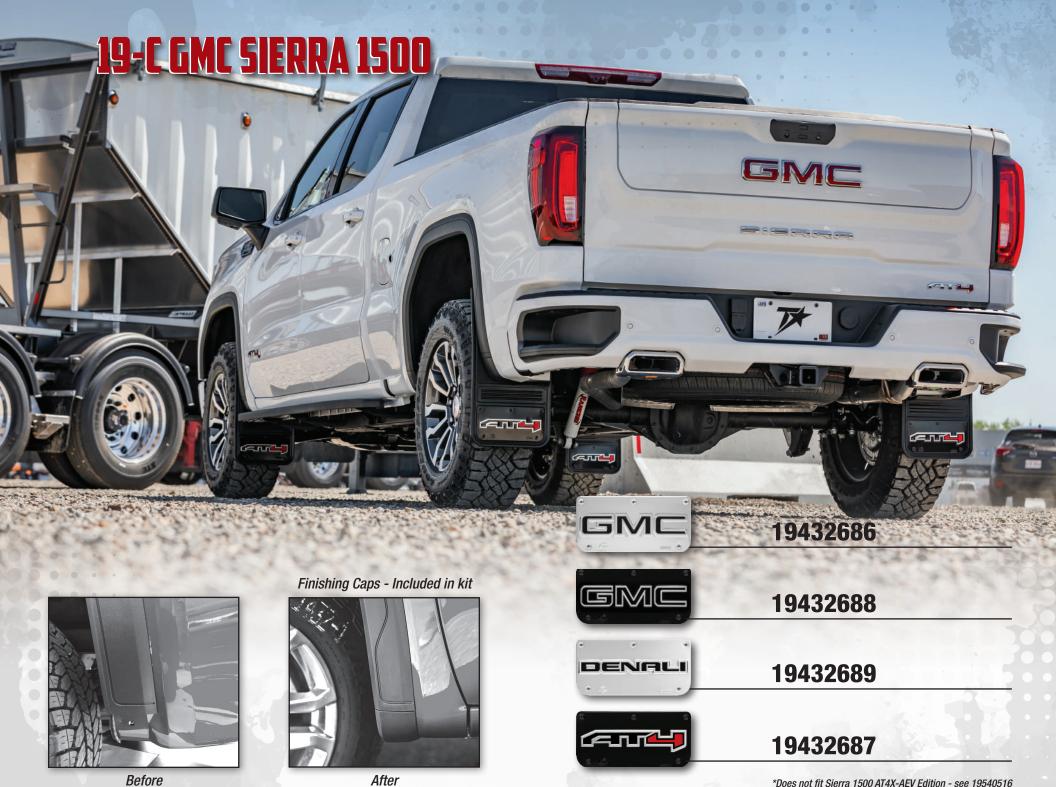

\*Does not fit Sierra 1500 AT4X-AEV Edition - see 19540516

19433173

19433174

19433175

19540143

SILVER ICE METALLIC STERLING GRAY METALLIC

**BOWTIE BLACK** 

19433179