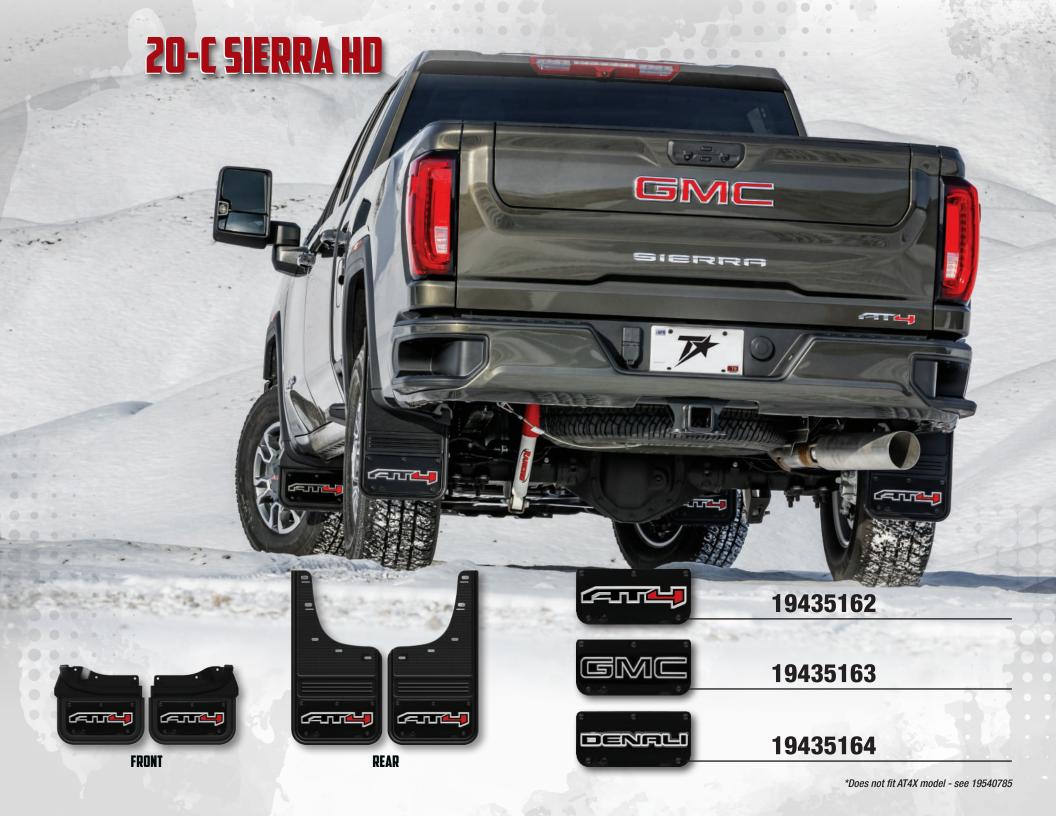

## **FEATURES & BENEFITS**

- Heavy duty protection
- GM approved logo's to enhance the look of the vehicle
- Custom, no body drill fitment no damage during install
- All visible hardware is black for a clean aesthetic
- All custom hardware & brackets included
- Where applicable, custom colour match plugs & finishing caps included
- Virgin rubber no fillers
- 304 grade stainless steel or black anodized panels that are hand stamped with automotive grade vinyl installed
- Manufactured in Canada