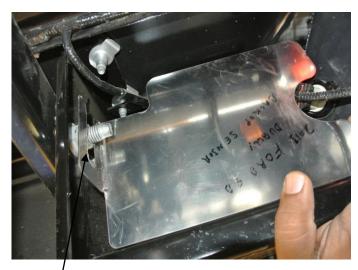

## 2013 FORD-SD/DUALLY BACKUP SENSOR FLAP KIT 701949

## **IMPORTANT:**

Manufacturer is not responsible for negligent use of vehicle with Sensor Flap Installed, Including over-tightening of screws and bolts causing damage to vehicle or flap.







FACTORY HOLE USE PART BAG#701950 FOR IT

REMOVE FACTORY SCREW AND NUT. PLACE THE FLAP AND PUT THE SCREW BACK ON.



## PARTS BAG LIST #701950

 (2) Washer, Flat
 Part #018048
 (1) Lock Washer
 Part #024006

 (1) Screw, SS
 Part #014038
 (1) Nuts
 Part #025015

## **Stainless Steel Parts**

| (1) Left Driver Side     | Part #701945 |
|--------------------------|--------------|
| (1) Right Passenger Side | Part #701946 |
| (1) Right Driver Side    | Part #701947 |
| (1) Left Passenger Side  | Part #701948 |