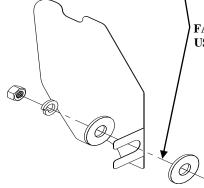

## **IMPORTANT:**

Manufacturer is not responsible for negligent use of vehicle with Sensor Flap Installed, Including over-tightening of screws and bolts causing damage to vehicle or flap.

FACTORY HOLE USE PART BAG#701950 FOR IT

## PARTS BAG LIST #701950

 (2) Washer, Flat
 Part #018048
 (1) Lock Washer
 Part #024006

 (1) Screw, SS
 Part #014038
 (1) Nuts
 Part #025015