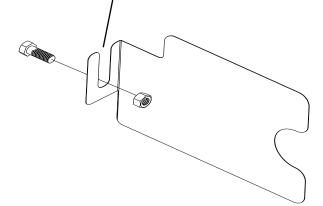

REMOVE FACTORY SCREW AND NUT. PLACE THE FLAP AND PUT THE SCREW BACK ON.

## PARTS BAG LIST #701950

 (2) Washer, Flat
 Part #018048
 (1) Lock Washer
 Part #024006

 (1) Screw, SS
 Part #014038
 (1) Nuts
 Part #025015