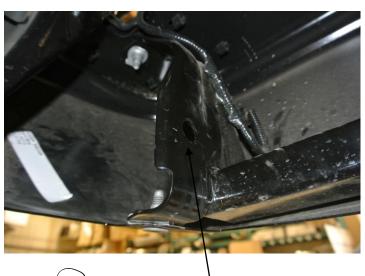

## **IMPORTANT:**

Manufacturer is not responsible for negligent use of vehicle with Sensor Flap Installed, Including over-tightening of screws and bolts causing damage to vehicle or flap.

FACTORY HOLE USE PART BAG#701950 FOR IT

REMOVE FACTORY SCREW AND NUT. PLACE THE FLAP AND PUT THE SCREW BACK ON.