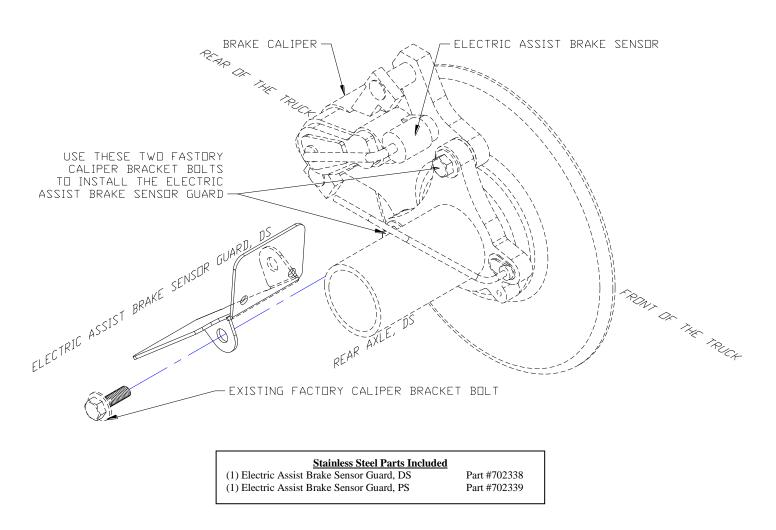

## **INSTALLATION INSTRUCTIONS**

- 1. Before you install your Electric Assist Brake Sensor Guard, see the diagram for all necessary parts. Start on the driver's side.
- 2. Remove the two factory bolts on the caliper bracket as shown on the diagram and reinstall the two factory bolts onto the two mount tab holes of the electric assist brake sensor guard then secure the two factory bolts back to the caliper bracket threaded holes.
- 3. Repeat the procedure for the passenger side.