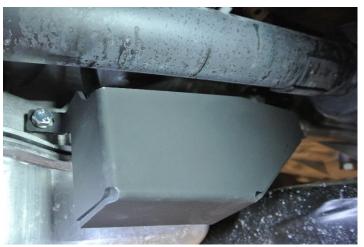

ge guard installed, including overtightening of screws and bolts causing damage to vehicle.

## **Kit Includes:**

- (1) Shifter Linkage Guard
- (1) M8 Capscrew
- (1) Lock Washer



Remove M8 Factory Bolt from Shifter Linkage Bracket

Remove Air Breather Hose Clip from Transmission



- Step 1: Remove Factory M8 Bolt and washer from Shifter Linkage Bracket.
- **Step 2:** Remove Air Breather Hose Clip from Transmission.
- **Step 3:** Move Guard into position, ensuring that the Air Breather Hose is tucked behind the guard, and reinstall Factory M8 Bolt and washer to Shifter Linkage Bracket through Guard.
- **Step 4:** Install provided Bolt and Washer through guard to hole from which you removed the Clip from the Air Breather hose. Tighten both bolts.

## Completed Install pictured below: