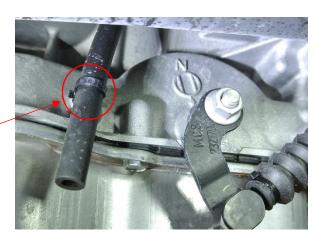

## **Kit Includes:**

- (1) Shifter Linkage Guard
- (1) M8 Capscrew
- (1) Lock Washer

Remove M8 Factory Bolt from Shifter Linkage Bracket

Remove Air Breather Hose Clip from Transmission

- Step 1: Remove Factory M8 Bolt and washer from Shifter Linkage Bracket.
- **Step 2:** Remove Air Breather Hose Clip from Transmission.
- **Step 3:** Move Guard into position, ensuring that the Air Breather Hose is tucked behind the guard, and reinstall Factory M8 Bolt and washer to Shifter Linkage Bracket through Guard.
- **Step 4:** Install provided Bolt and Washer through guard to hole from which you removed the Clip from the Air Breather hose. Tighten both bolts.