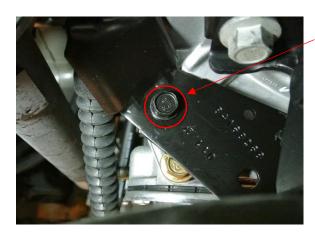

## **Kit Includes:**

- (1) Shifter Linkage Guard
- (1) M8 Capscrew
- (1) Lock Washer

Remove M8 Factory Bolt from Shifter Linkage Bracket

Remove Air Breather Hose Clip from Transmission

- Step 1: Remove Factory M8 Bolt and washer from Shifter Linkage Bracket.
- **Step 2:** Remove Air Breather Hose Clip from Transmission.
- **Step 3:** Move Guard into position, ensuring that the Air Breather Hose is tucked behind the guard, and reinstall Factory M8 Bolt and washer to Shifter Linkage Bracket through Guard.
- **Step 4:** Install provided Bolt and Washer through guard to hole from which you removed the Clip from the Air Breather hose. Tighten both bolts.