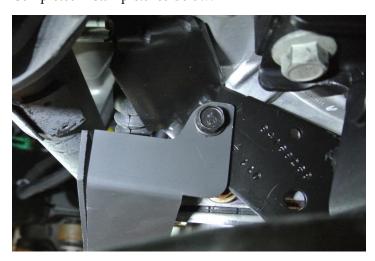

kage guard installed, including overtightening of screws and bolts causing damage to vehicle.

## **Kit Includes:**

- (1) Shifter Linkage Guard
- (1) M8 Capscrew
- (1) Lock Washer



Remove M8 Factory Bolt from Shifter Linkage Bracket

Remove Air Breather Hose Clip from Transmission



- Step 1: Remove Factory M8 Bolt and washer from Shifter Linkage Bracket.
- **Step 2:** Remove Air Breather Hose Clip from Transmission.
- **Step 3:** Move Guard into position, ensuring that the Air Breather Hose is tucked behind the guard, and reinstall Factory M8 Bolt and washer to Shifter Linkage Bracket through Guard.
- **Step 4:** Install provided Bolt and Washer through guard to hole from which you removed the Clip from the Air Breather hose. Tighten both bolts.

## Completed Install pictured below: