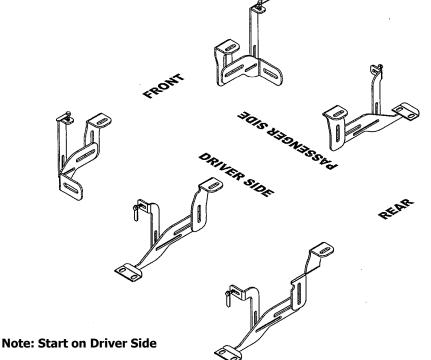

Note Orientation of Bracket Flanges and Braces

08-C FORD SD CC SB ADJUSTABLE MOUNTS

**Step 1:** Remove front cab mount bolt and install pre-assembled bracket loosely with the factory bolt. Watch out for bracket orientation. Set up the front bracket support strap using #762236 T-Bolt with #018046 3/8" flat washer, #024006 3/8" lock washer and #025015 3/8" hex nut.

Step 2: Repeat process for rear bracket.

**Step 3:** Lay pre-assembled board on the rear bracket. Make sure board will not fall down. You should might use also a jack to avoid board from falling down. Line board up with the front bracket and set up #014021 5/8" cap screw with #018045 flat washer and #024003 5/8" lock washer. Do not tighten up the bolts, you need to level the board later.

**Step 4:** Remove any plastic wrap around bracket saddles.

**Step 5:** Use #014012 3/8" cap screw with #018046 flat washer and #024006 lock washer to install board to rear bracket loosely.

**Step 6:** Remove middle cab mount bolt and install middle bracket with factory bolt loosely. Install board to bracket like you did with the rear bracket. Set up the middle bracket support strap using #028005 5/16" spring nut with #014022 5/16" cap screw and #024002 5/16" lock washer.

**Step 7:** Level board to Cab and tighten up the 4x #014012 cap screws. Secure all other bolts now.

Step 8: Repeat for Passenger Side.