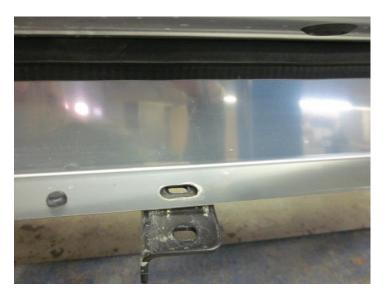

> Remove OEM Factory bolts or nuts from the Factory Step Bar. See Image #1.

Image #2

Set Bar aside and place Bar Filler as shown on *Image #2*.

Place the included washers on the front hole of each bracket. See *Image #3*.