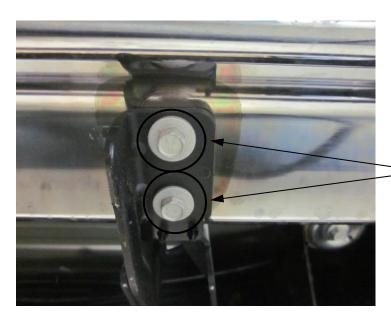

Image #1

Start installation by peeling off the plastic cover and apply bulb seal on the top edge. Make sure you get the right side of the filler. See sticker on the parts and start on the driver's side.

> Remove OEM Factory bolts or nuts from the Factory Step Bar. See Image #1.

Image #2

Set Bar aside and place Bar Filler as shown on *Image #2*.

Place the included washers on the front hole of each bracket. See *Image #3*.