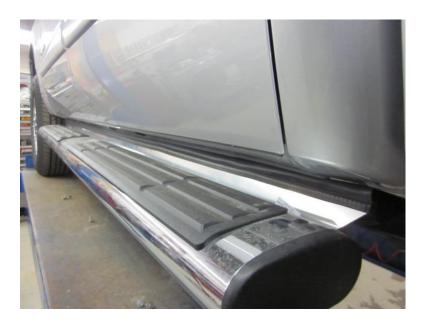

Image #3

Image #4

Replace Factory Bar over the stainless steel filler and align mounting holes. See *Image #4* 

Reinstall the OEM Factory bolts or nuts and tighten.

Repeat process for passenger side.