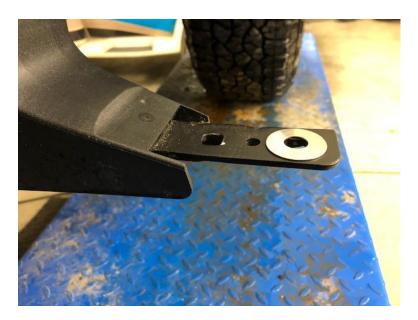

> Remove OEM Factory bolts or nuts from the Factory Step Bar. See Image #1.

Image #2

Set Bar aside and place Bar Filler as shown on *Image #2*.

Place the included washers on the front hole of each bracket. See *Image #3*.

Image #3

Image #4

Replace Factory Bar over the stainless steel filler and align mounting holes. See *Image #4* 

Reinstall the OEM Factory bolts or nuts and tighten.

Repeat process for passenger side.