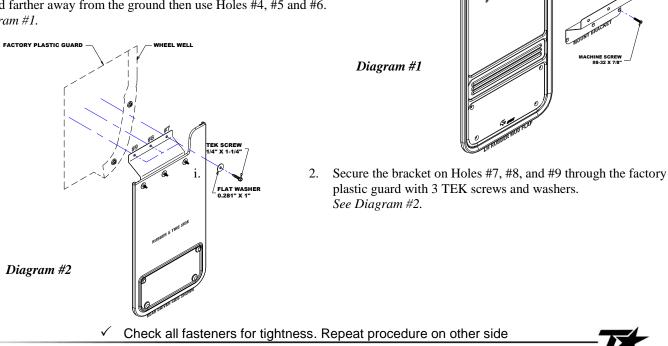

## For ease of installation, it is suggested that the wheel be removed.

1. Fasten the LH mount bracket to the left hand flap with 3 machine screws / small washers and nylock nuts to Holes #1, #2 and #3 or if you prefer the flap mounted higher and farther away from the ground then use Holes #4, #5 and #6. *See Diagram #1*.