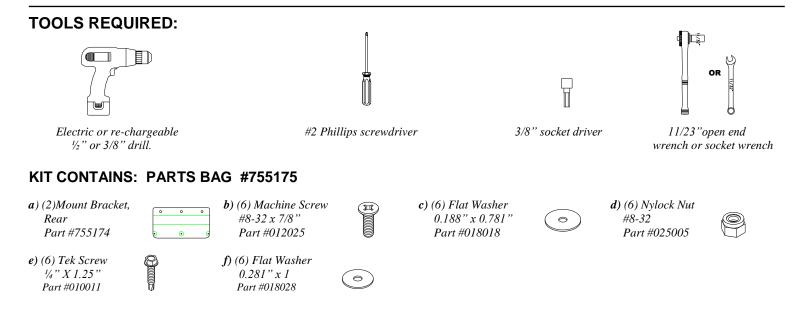

2002 - C, Dodge Ram Rear Mount Bracket Mounting Diagram & Instructions 755021

> FLAT WASHER 0.188"X0.781"

**IMPORTANT:** 

The manufacturer is not responsible for negligent use of vehicle with mud flaps installed, including over-tightening of screws and bolts causing damage to vehicle or mud flaps.