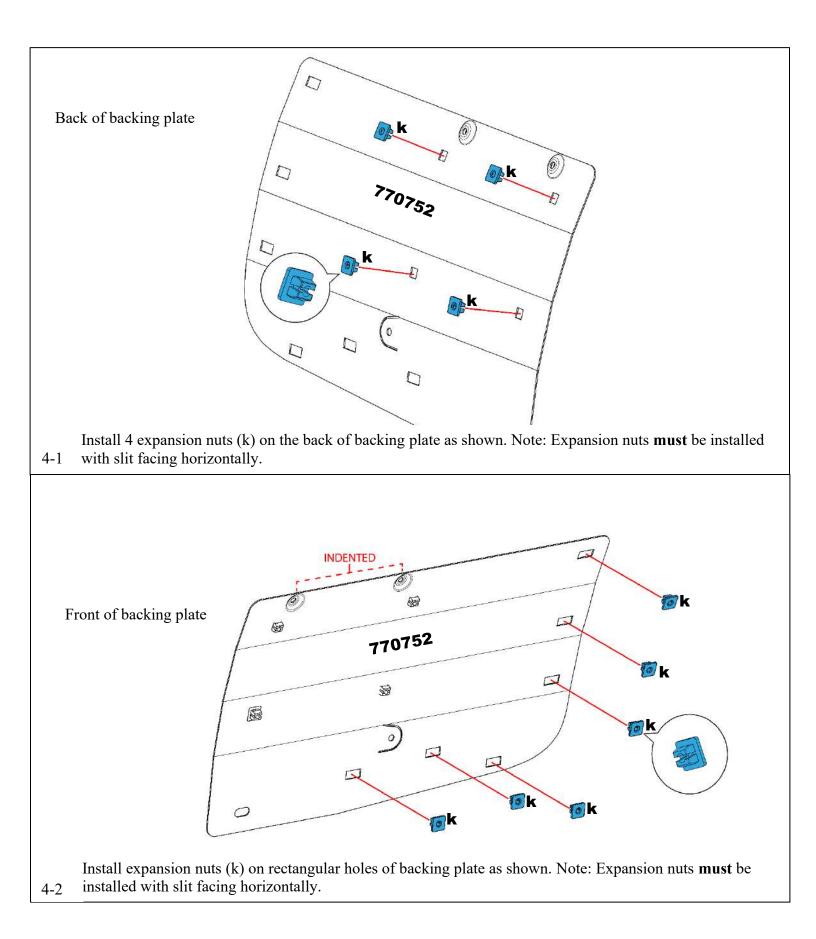

## 23-C Ford F-350/F-450, Mud Flap Set, Dual Rear Wheel Mounting Diagram & Instructions

PRECISION DESIGN

## **IMPORTANT:**

The manufacturer is not responsible for negligent use of vehicle with mud flaps installed, including over-tightening of screws and bolts causing damage to vehicle or mud flaps.

Before you install your Mud Flap Set, see the diagram and parts list for all necessary parts.

All hardware should be loosely installed until all mounting points have been installed and flap has been levelled. It is suggested that final tightening of hardware be done with hand tools to avoid over-tightening.



1520 - 33 St N · Lethbridge, AB T1H 5H3 · Canada Toll free: 1-800-661-8208 · Email: info@truckhardware.ca · www.truckhardware.ca

## Installation