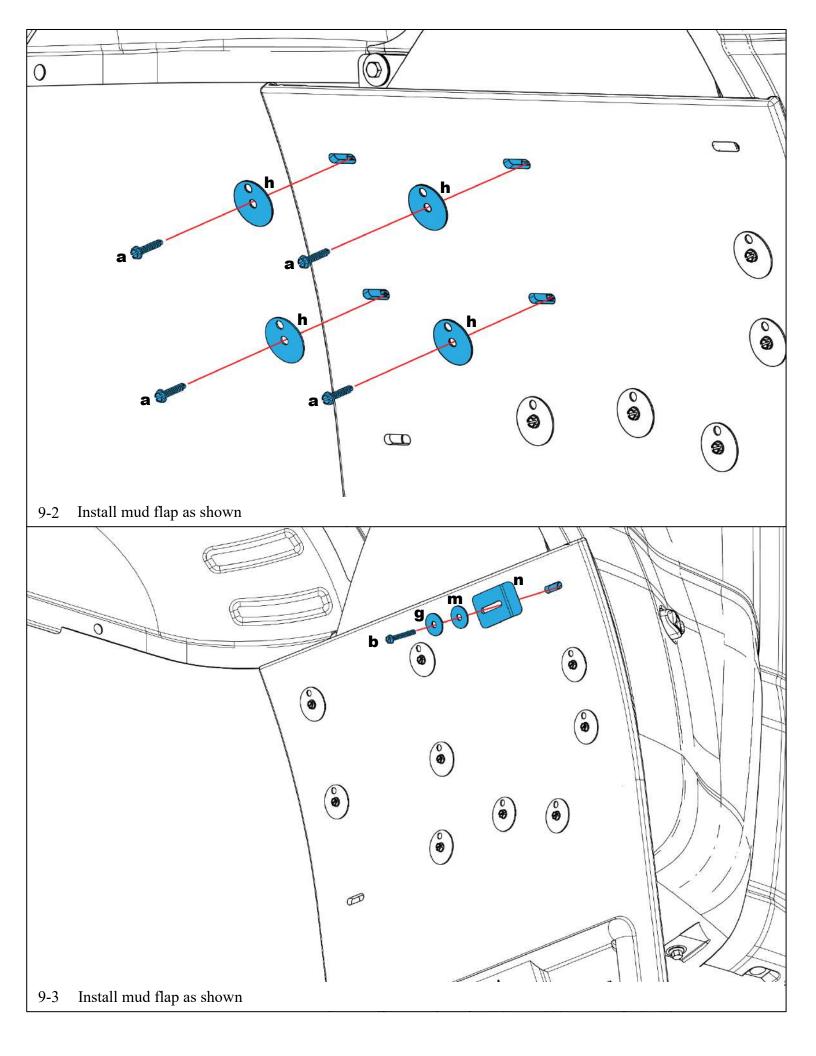

All hardware should be loosely installed until all mounting points have been installed and flap has been levelled. It is suggested that final tightening of hardware be done with hand tools to avoid over-tightening.