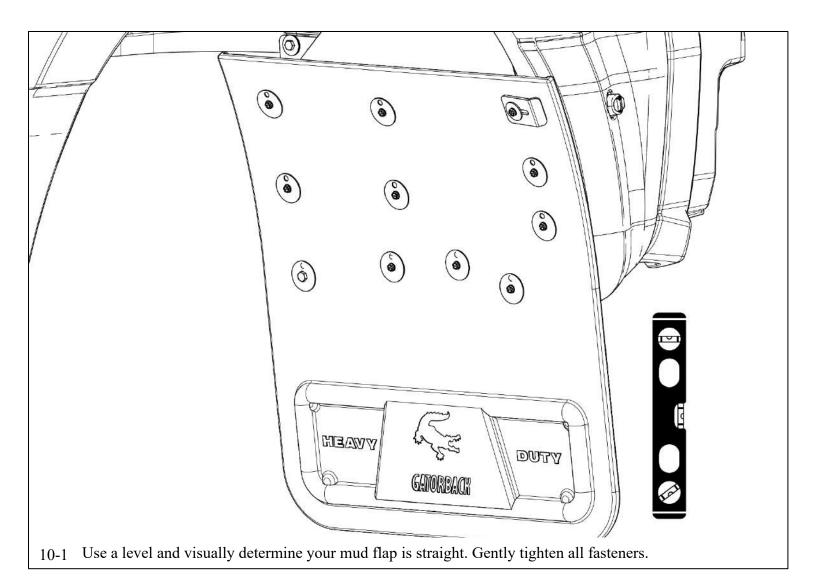

All hardware should be loosely installed until all mounting points have been installed and flap has been levelled. It is suggested that final tightening of hardware be done with hand tools to avoid over-tightening.