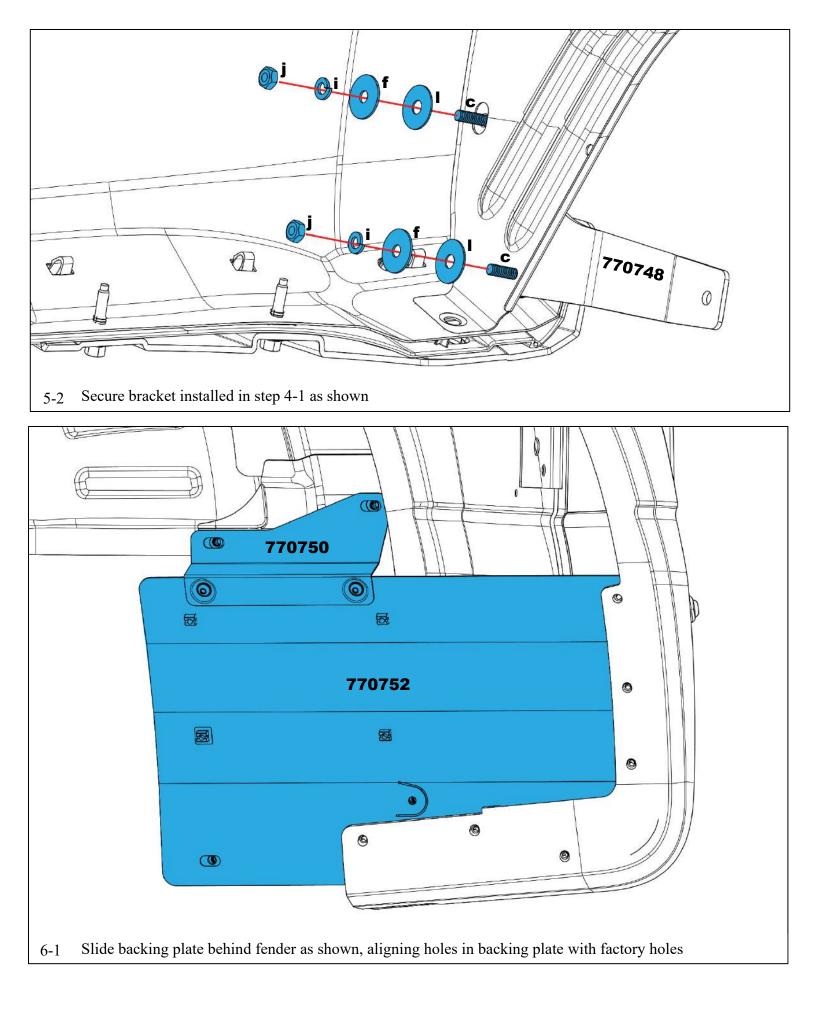

## 23-C Ford F-350/F-450, Mud Flap Set, Dual Rear Wheel Mounting Diagram & Instructions

PRECISION DESIGN

## **IMPORTANT:**

The manufacturer is not responsible for negligent use of vehicle with mud flaps installed, including over-tightening of screws and bolts causing damage to vehicle or mud flaps.

Before you install your Mud Flap Set, see the diagram and parts list for all necessary parts.

All hardware should be loosely installed until all mounting points have been installed and flap has been levelled. It is suggested that final tightening of hardware be done with hand tools to avoid over-tightening.



1520 - 33 St N · Lethbridge, AB T1H 5H3 · Canada Toll free: 1-800-661-8208 · Email: info@truckhardware.ca · www.truckhardware.ca

## Installation