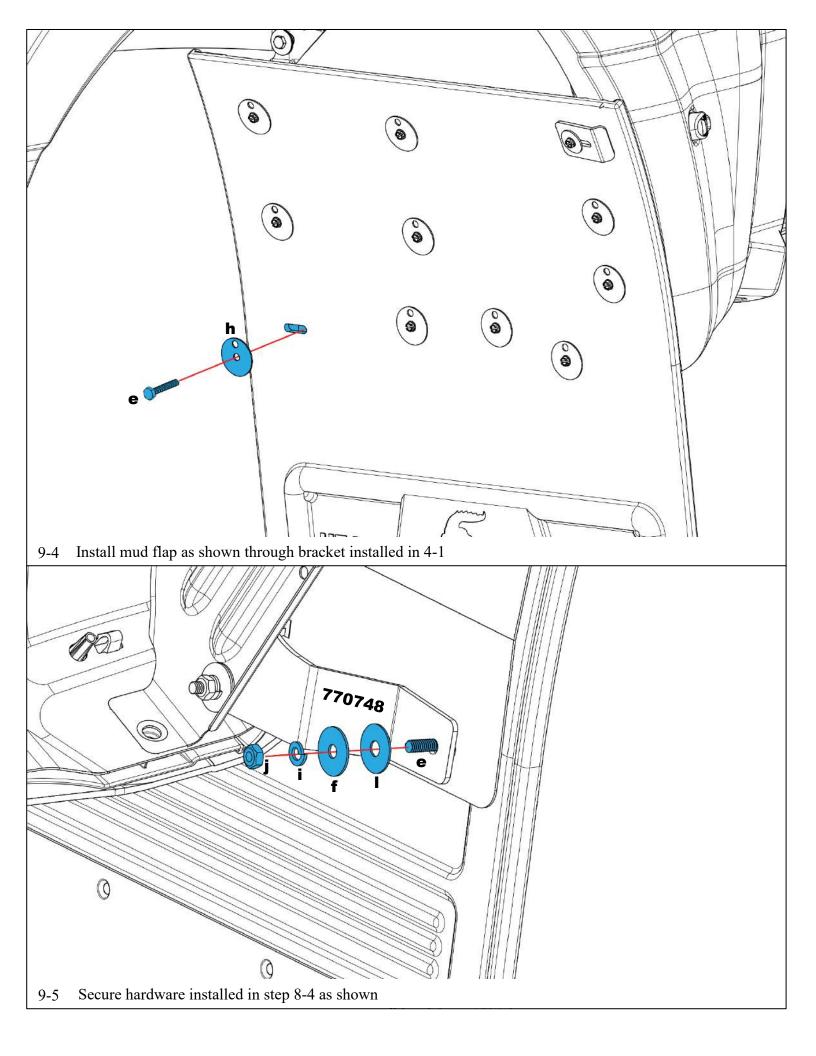

All hardware should be loosely installed until all mounting points have been installed and flap has been levelled. It is suggested that final tightening of hardware be done with hand tools to avoid over-tightening.