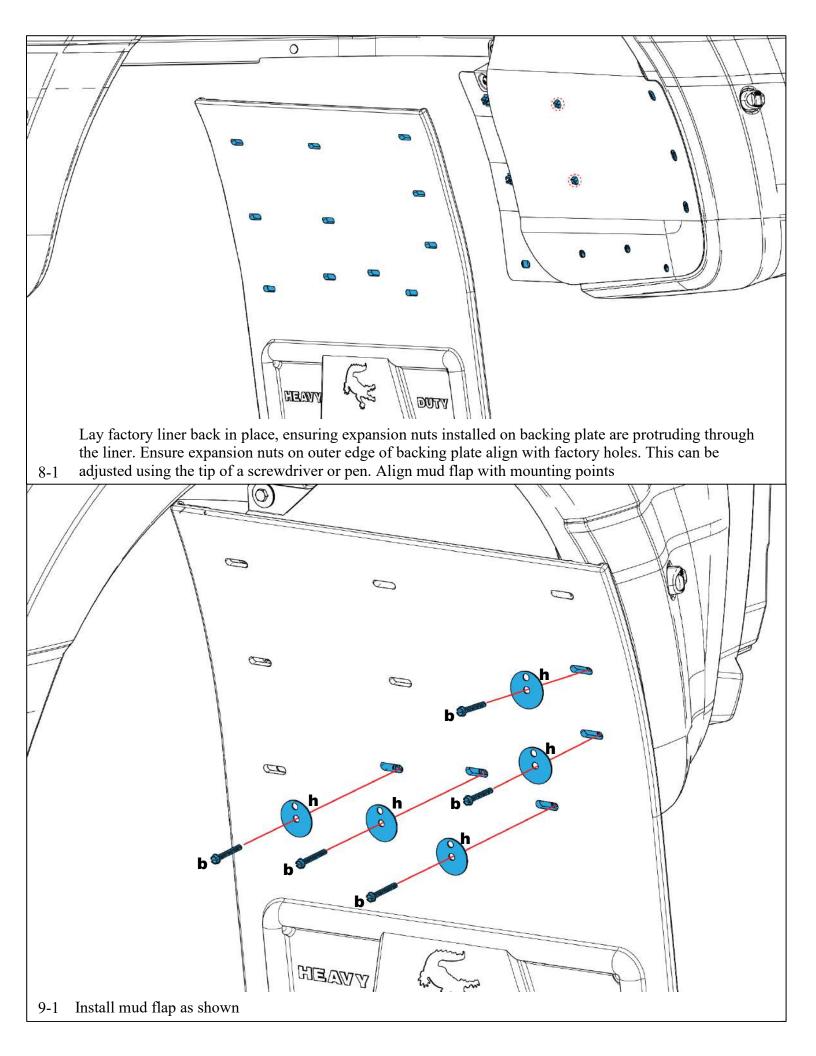

All hardware should be loosely installed until all mounting points have been installed and flap has been levelled. It is suggested that final tightening of hardware be done with hand tools to avoid over-tightening.