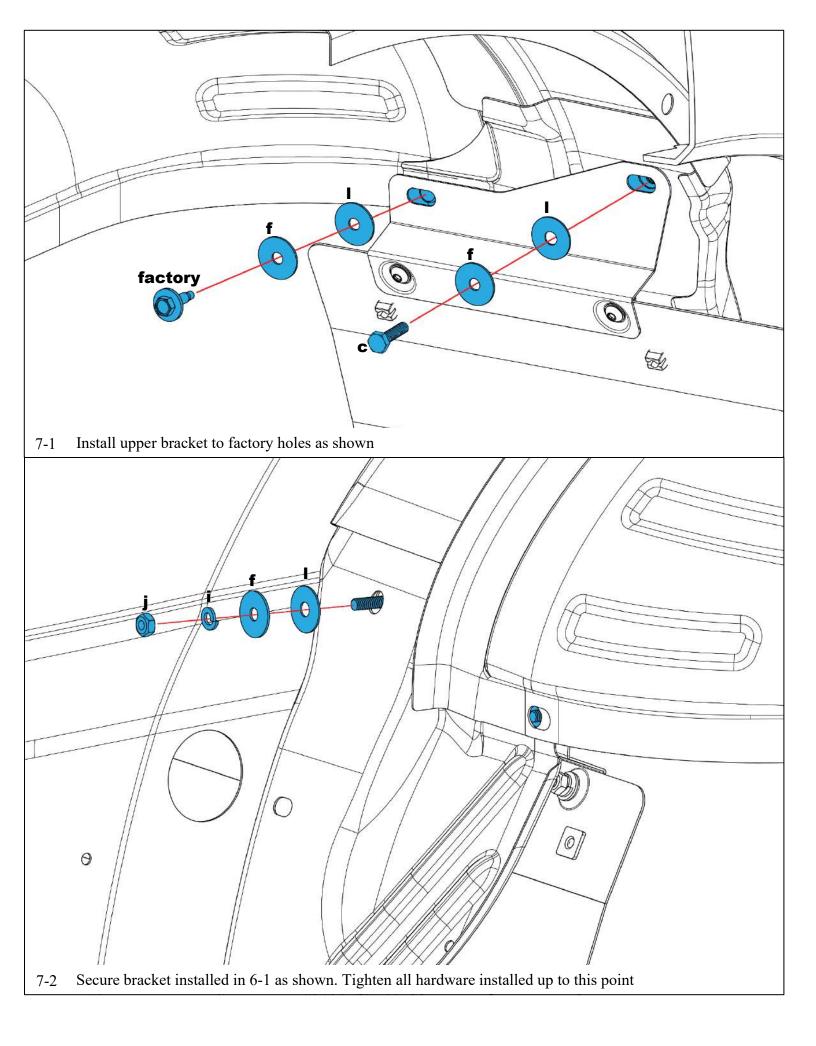

## 23-C Ford F-350/F-450, Mud Flap Set, Dual Rear Wheel Mounting Diagram & Instructions

PRECISION DESIGN

## **IMPORTANT:**

The manufacturer is not responsible for negligent use of vehicle with mud flaps installed, including over-tightening of screws and bolts causing damage to vehicle or mud flaps.

Before you install your Mud Flap Set, see the diagram and parts list for all necessary parts.

All hardware should be loosely installed until all mounting points have been installed and flap has been levelled. It is suggested that final tightening of hardware be done with hand tools to avoid over-tightening.



1520 - 33 St N · Lethbridge, AB T1H 5H3 · Canada Toll free: 1-800-661-8208 · Email: info@truckhardware.ca · www.truckhardware.ca

## Installation