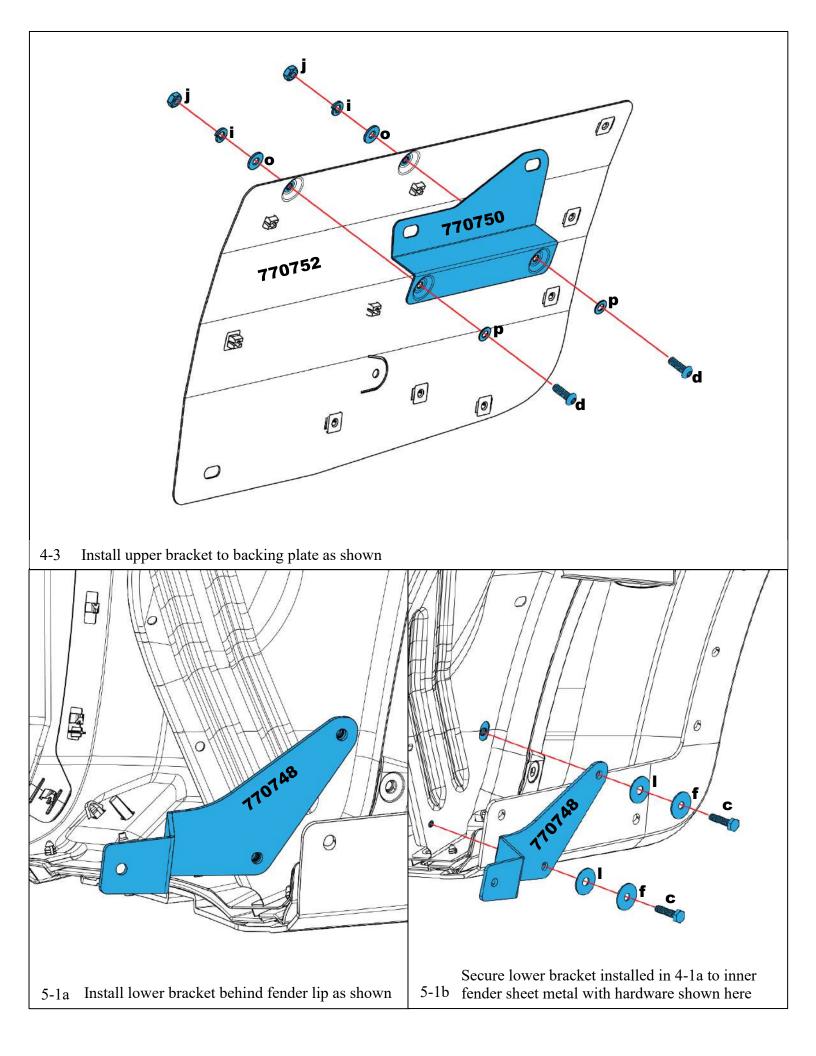

## 23-C Ford F-350/F-450, Mud Flap Set, Dual Rear Wheel Mounting Diagram & Instructions

PRECISION DESIGN

## **IMPORTANT:**

The manufacturer is not responsible for negligent use of vehicle with mud flaps installed, including over-tightening of screws and bolts causing damage to vehicle or mud flaps.

Before you install your Mud Flap Set, see the diagram and parts list for all necessary parts.

All hardware should be loosely installed until all mounting points have been installed and flap has been levelled. It is suggested that final tightening of hardware be done with hand tools to avoid over-tightening.



1520 - 33 St N · Lethbridge, AB T1H 5H3 · Canada Toll free: 1-800-661-8208 · Email: info@truckhardware.ca · www.truckhardware.ca

## Installation