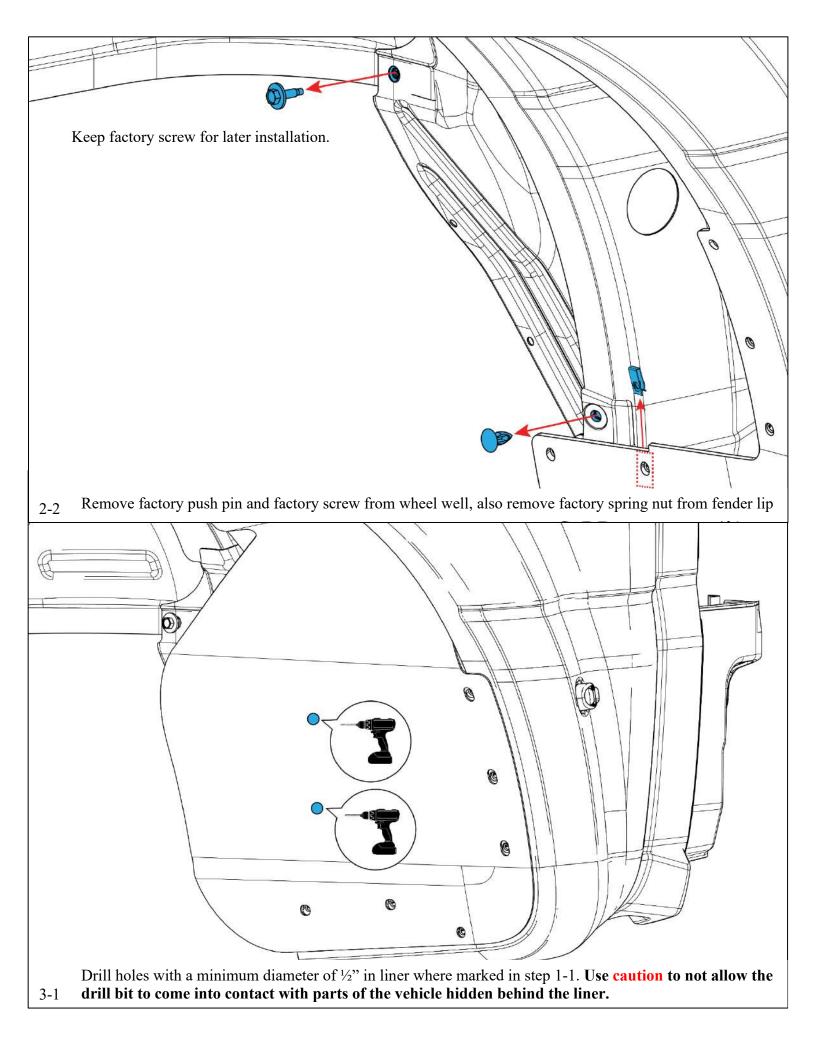

## 23-C Ford F-350/F-450, Mud Flap Set, Dual Rear Wheel Mounting Diagram & Instructions

PRECISION DESIGN

## **IMPORTANT:**

The manufacturer is not responsible for negligent use of vehicle with mud flaps installed, including over-tightening of screws and bolts causing damage to vehicle or mud flaps.

Before you install your Mud Flap Set, see the diagram and parts list for all necessary parts.

All hardware should be loosely installed until all mounting points have been installed and flap has been levelled. It is suggested that final tightening of hardware be done with hand tools to avoid over-tightening.



1520 - 33 St N · Lethbridge, AB T1H 5H3 · Canada Toll free: 1-800-661-8208 · Email: info@truckhardware.ca · www.truckhardware.ca

## Installation