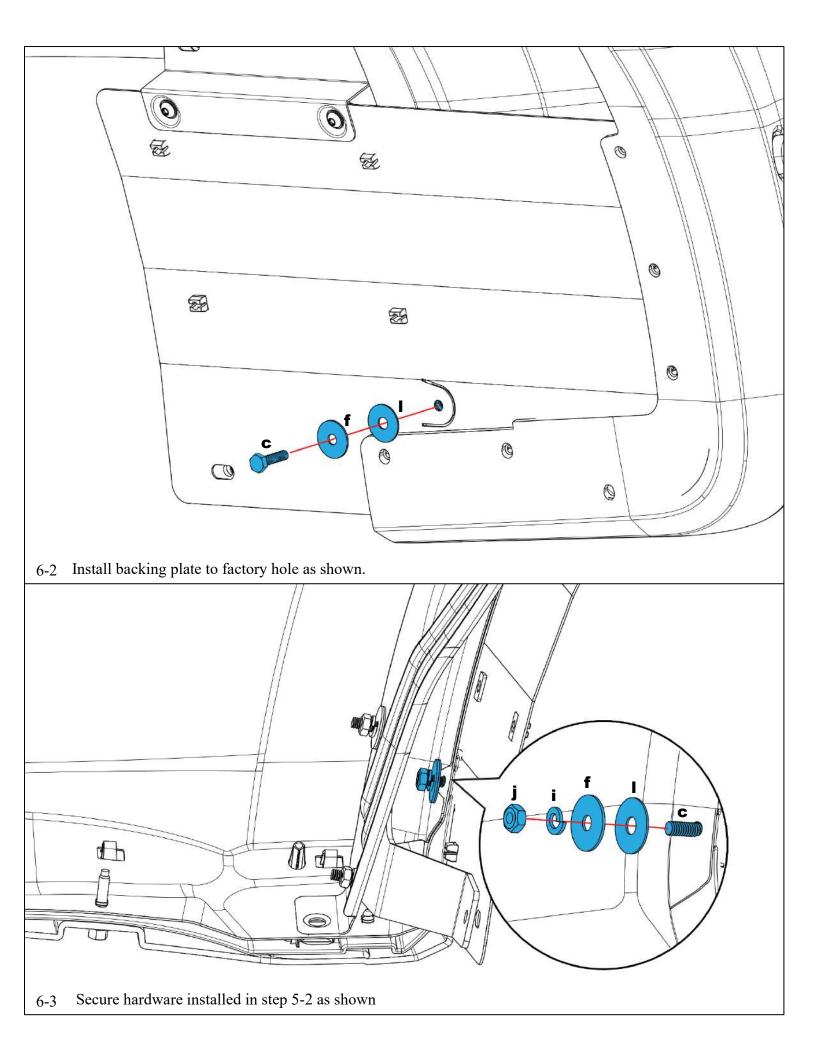

## 23-C Ford F-350/F-450, Mud Flap Set, Dual Rear Wheel Mounting Diagram & Instructions

PRECISION DESIGN

## **IMPORTANT:**

The manufacturer is not responsible for negligent use of vehicle with mud flaps installed, including over-tightening of screws and bolts causing damage to vehicle or mud flaps.

Before you install your Mud Flap Set, see the diagram and parts list for all necessary parts.

All hardware should be loosely installed until all mounting points have been installed and flap has been levelled. It is suggested that final tightening of hardware be done with hand tools to avoid over-tightening.



1520 - 33 St N · Lethbridge, AB T1H 5H3 · Canada Toll free: 1-800-661-8208 · Email: info@truckhardware.ca · www.truckhardware.ca

## Installation