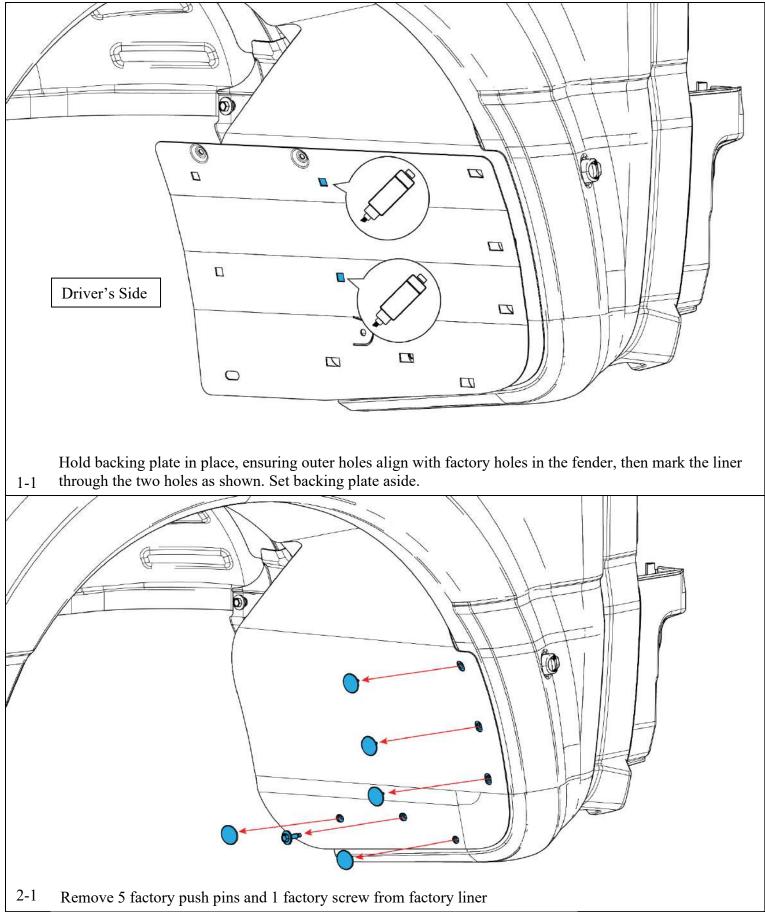

## 23-C Ford F-350/F-450, Mud Flap Set, Dual Rear Wheel Mounting Diagram & Instructions

PRECISION DESIGN

## **IMPORTANT:**

The manufacturer is not responsible for negligent use of vehicle with mud flaps installed, including over-tightening of screws and bolts causing damage to vehicle or mud flaps.

Before you install your Mud Flap Set, see the diagram and parts list for all necessary parts.

All hardware should be loosely installed until all mounting points have been installed and flap has been levelled. It is suggested that final tightening of hardware be done with hand tools to avoid over-tightening.



1520 - 33 St N · Lethbridge, AB T1H 5H3 · Canada Toll free: 1-800-661-8208 · Email: info@truckhardware.ca · www.truckhardware.ca

## Installation