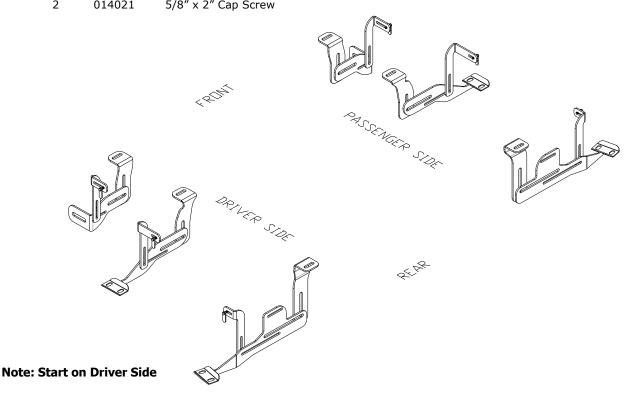

**Step 1:** Remove front cab mount bolt and install pre-assembled bracket loosely with the factory bolt. Watch out for bracket orientation. Set up the front bracket support strap using #762236 T-Bolt with #018046 3/8" flat washer, #024006 3/8" lock washer and #025015 3/8" hex nut.

Step 2: Repeat process for rear bracket.

**Step 3:** Lay pre-assembled board on the rear bracket. Make sure board will not fall down. You should might use also a jack to avoid board from falling down. Line board up with the front bracket and set up #014021 5/8" cap screw with #018045 flat washer and #024003 5/8" lock washer. Do not tighten up the bolts, you need to level the board later.

**Step 4:** Remove any plastic wrap around bracket saddles.

**Step 5:** Use #014012 3/8" cap screw with #018046 flat washer and #024006 lock washer to install board to rear bracket loosely.

**Step 6:** Remove middle cab mount bolt and install middle bracket with factory bolt loosely. Install board to bracket like you did with the rear bracket. Set up the middle bracket support strap using #028005 5/16" spring nut with #014022 5/16" cap screw and #024002 5/16" lock washer.

**Step 7:** Level board to Cab and tighten up the 4x #014012 cap screws. Secure all other bolts now.

**Step 8:** Repeat for Passenger Side.

April2012 097339-