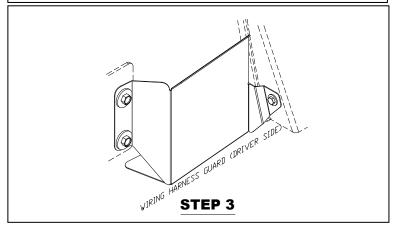

## 2020 Dodge Ram 2500 / 3500

## 1 PC. Rear Bumper Wiring Harness Guard

Mounting Diagram (Note: Required Only on Driver's Side)

P700371

## **IMPORTANT:**

Manufacturer is not responsible for negligent use of vehicle with Filler Panel installed, including over-tightening of screws and bolts causing damage to vehicle or filler panel.



Step 1: Remove the three factory screws on holes #1 to #3.

Note: If there is no screw in factory hole #1, it can be removed from the same location on the passenger side.



Step 2: Loosely install factory screw through guard hole #4 into factory hole #1, then install factory screws through guard holes #5 & #6 into factory holes #2 & #3.



Step 3: Tighten all fasteners.