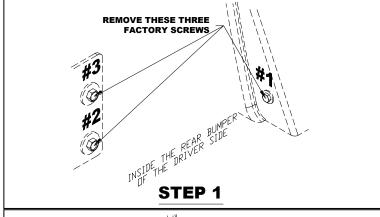

## **IMPORTANT:**

Manufacturer is not responsible for negligent use of vehicle with Filler Panel installed, including over-tightening of screws and bolts causing damage to vehicle or filler panel.

Step 1: Remove the three factory screws on holes #1 to #3.

Note: If there is no screw in factory hole #1, it can be removed from the same location on the passenger side.

Step 2: Loosely install factory screw through guard hole #4 into factory hole #1, then install factory screws through guard holes #5 & #6 into factory holes #2 & #3.