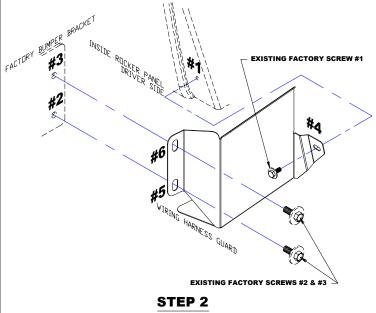

Note: If there is no screw in factory hole #1, it can be removed from the same location on the passenger side.

Step 2: Loosely install factory screw through guard hole #4 into factory hole #1, then install factory screws through guard holes #5 & #6 into factory holes #2 & #3.