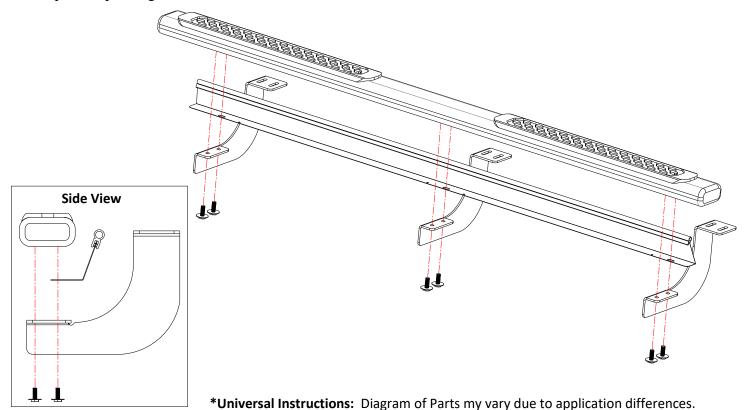

## **INSTALLATION:**

- 1. Remove the Step Bar from the Driver's side by removing the factory bolts or nuts. Set Step Bar aside.
- 2. Ensure both Steps and Brackets are clean and free of debris.
- 3. Perform a dry fit to ensure proper alignment and ensure u-nuts in step are in place and secure.
- 4. Remove frisket from Bar Filler and install bulb seal along the top edge.
- 5. Place Bar Filler on brackets, aligning holes.
- 6. Reinstall the Step Bar over the Bar Filler using the factory bolts or nuts.
- 7. Repeat on passenger side.