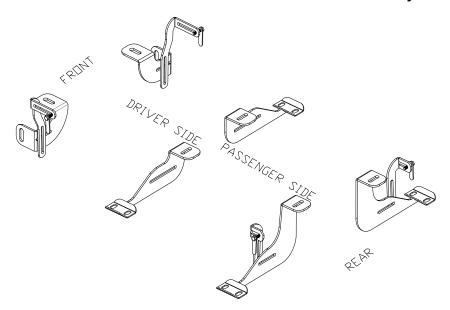

## 2014, CHEVY SILVERADO CREW CAB SB #760061

| Qty. | Part#     | Description                   | Qty.   | Part#  | Description          |
|------|-----------|-------------------------------|--------|--------|----------------------|
| 1    | Assembled | Front Driver Side Bracket     | 2      | 018045 | 5/8" Flat Washer     |
| 1    | Assembled | Front Passenger Side Bracket  | 12     | 018046 | 3/8" Flat Washer     |
| 1    | Assembled | Middle Driver Side Bracket    | 2      | 024003 | 5/8" Lock Washer     |
| 1    | Assembled | Middle Passenger Side Bracket | 12     | 024006 | 3/8" Lock Washer     |
| 1    | Assembled | Rear Driver Side Bracket      | 4      | 025015 | 3/8" Hex Nut         |
| 1    | Assembled | Rear Passenger Side Bracket   | 16.75' | 080407 | Bulb Seal Push-On    |
| 8    | 014012    | 3/8" x 1-1/2" Cap Screw       | 4      | 762236 | 3/8" x 1-1/2" T-bolt |

## CHEVVY Crew Cab SB Adjustable Mount

**Note: Start on Driver Side** 

**Step 1:** Remove front cab mount bolt and install pre-assembled bracket loosely with the factory bolt. Watch out for bracket orientation. Set up the front bracket support strap using #762236 T-Bolt with #018046 3/8" flat washer, #024006 3/8" lock washer and #025015 3/8" hex nut.

**Step 2:** Repeat process for rear bracket.

**Step 3:** Lay pre-assembled board on the rear bracket. Make sure board will not fall down. You should might use also a jack to avoid board from falling down. Line board up with the front bracket and set up #014021 5/8" cap screw with #018045 flat washer and #024003 5/8" lock washer. Do not tighten up the bolts, you need to level the board later.

**Step 4:** Remove any plastic wrap around bracket saddles.

**Step 5:** Use #014012 3/8" cap screw with #018046 flat washer and #024006 lock washer to install board to rear bracket loosely.

**Step 6:** Remove middle cab mount bolt and install middle bracket with factory bolt loosely. Install board to bracket like you did with the rear bracket

**Step 7:** Level board to Cab and tighten up the 4x #014012 cap screws. Secure all other bolts now.

**Step 8:** Repeat for Passenger Side.