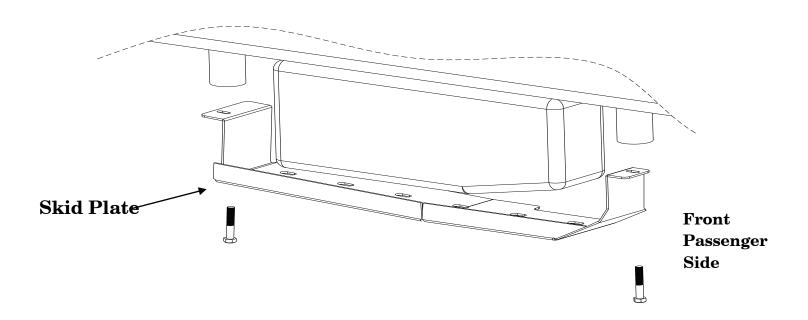

## 2011 – 2012, GM Heavy Duty, 2500/3500 Urea Tank Skid Plate Mounting Diagram

Kit No: 701426 & 700152

## 2011 Models, #701426, Without Factory Installed Tank Cover:

Installation: Remove factory cab mount bolts; place the skid plate over the Urea Tank, without factory cover. Reinstall factory bolts and tighten.

## 2011 & 2012 Models, #700152, with Factory Installed Tank Cover:

Installation: Remove factory cab mount bolts; place the skid plate over the Urea Tank with factory cover. Reinstall factory bolts and tighten.