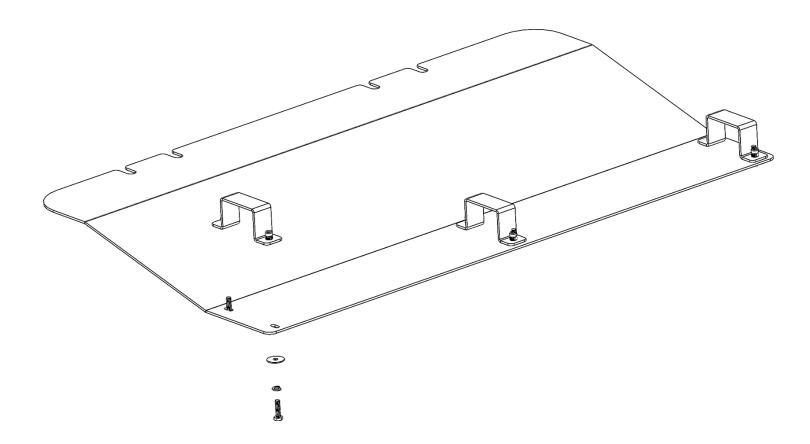

## **IMPORTANT:**

Manufacturer is not responsible for negligent use of vehicle with Skid Plate Installed, Including over-tightening of screws and bolts causing damage to vehicle or guard.

|    | Components - Transfer Case Skid Plate |     |         |
|----|---------------------------------------|-----|---------|
| #4 | Item Name                             | QTY | Part No |
|    | Transfer Case Skid Plate              | 1   | 702470  |
|    | Parts Bag (contents below)            | 1   | 702473  |
|    | Mount Bracket w/ Clinch Nut           | 3   | 702472  |
|    | Washer, Lock, 18-8SS, 1/4"            | 6   | 024000  |
|    | Washer, Flat, 0.281" x 1" x 18 Ga, SS | 6   | 018028  |
|    | Capscrew, SS, 1/4" - 20UNC x 1"       | 6   | 014007  |

## **Transfer Case Skid Plate Installation**

- 1) Install the 3x mounting brackets with clinch nuts over the cross member.
- 2) Loosen the two bolts securing the back end of the #3 skid plate.
- 3) Slide the front of the #4 skid plate underneath the back of the #3 skid plate.
- Install the  $6x \frac{1}{4}$ " 1" capscrews with locking washers and flat washers to secure the rear of the #4 skid plate to the cross member.