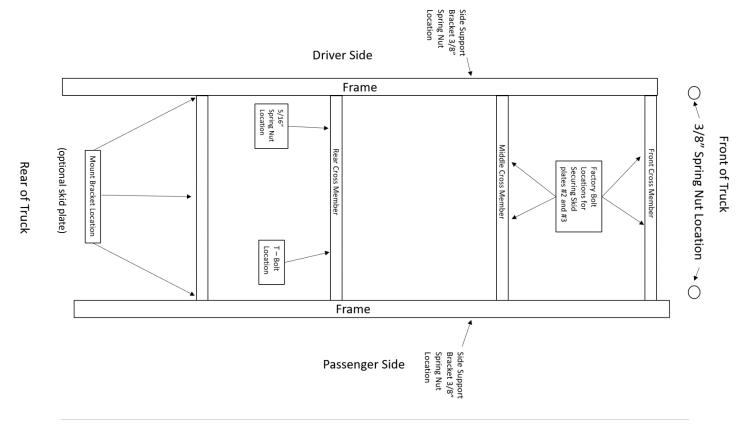

Note: Transfer Case Skid Plate must be installed in conjunction with the 3 Piece F-150 Skid Plate Kit #700374

## **Mounting Diagrams**