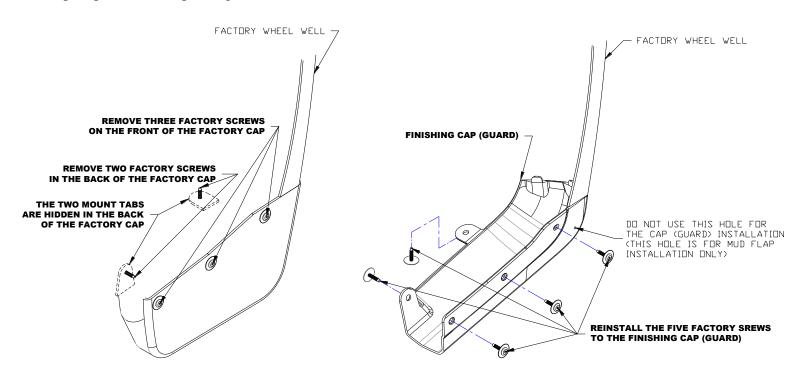

FACTORY CAP (GUARD) DRIVER SIDE SHOWN

FINISHING CAP (GUARD) DRIVER SIDE SHOWN

## FRONT INSTALLATION (For ease of installation it is suggested that the wheel be removed)

- 1. Remove the 5 factory screws from the existing factory guard. Set this hardware aside for later reinstallation.
- 2. Gently pull the flare molding away from the body of the truck, and then quickly pull the guard down and away from the body of the truck to release the clip on the inside of the factory guard.
- 3. Slightly peel back the red 3M tape on the finishing cap and fold back so it can be fully peeled after cap is in place.
- 4. Position cap, ensuring the top lip of the cap slides under the fender molding as shown.
- 5. If installing Gatorback Mud Flaps, reinstall the two factory screws on the underside and back of the finishing cap. If no flaps are being installed, reinstall the five factory screws to secure the cap. Be careful not to overtighten.
- 6. Finish peeling 3M tape and press firmly on the bottom and side of the finishing cap to ensure a proper seal.
- 7. Repeat procedure on passenger side.