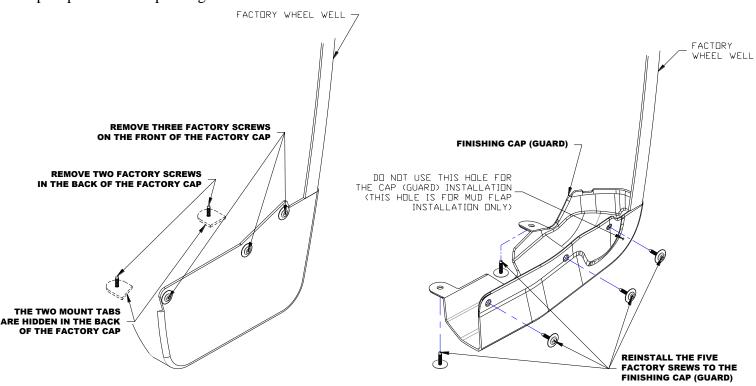

FACTORY CAP (GUARD) DRIVER SIDE SHOWN

FINISHING CAP (GUARD) DRIVER SIDE SHOWN

## **REAR INSTALLATION** (For ease of installation it is suggested that the wheel be removed)

- 1. Remove the 5 factory screws from the existing factory guard. Set this hardware aside for later reinstallation.
- 2. Gently pull the guard from the truck.
- 3. Position cap, ensuring the top lip of the cap slides under the fender molding as shown.
- 4. If installing Gatorback Mud Flaps, reinstall the two factory screws on the underside and back of the finishing cap. If no flaps are being installed, reinstall the five factory screws to secure the cap. Be careful not to overtighten.
- 5. Repeat procedure on passenger side.