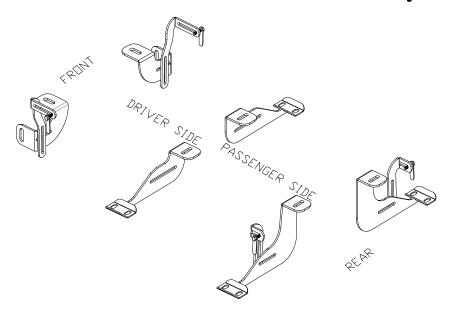

## 2014, CHEVY 1500 SILVERADO CREW CAB SB 6.6 FT BOX #760066

| Qty. | Part#     | Description                   | Qty.  | Part#  | Description          |
|------|-----------|-------------------------------|-------|--------|----------------------|
| 1    | Assembled | Front Driver Side Bracket     | 2     | 018045 | 5/8" Flat Washer     |
| 1    | Assembled | Front Passenger Side Bracket  | 12    | 018046 | 3/8" Flat Washer     |
| 1    | Assembled | Middle Driver Side Bracket    | 2     | 024003 | 5/8" Lock Washer     |
| 1    | Assembled | Middle Passenger Side Bracket | 12    | 024006 | 3/8" Lock Washer     |
| 1    | Assembled | Rear Driver Side Bracket      | 4     | 025015 | 3/8" Hex Nut         |
| 1    | Assembled | Rear Passenger Side Bracket   | 18.5' | 080407 | Bulb Seal Push-On    |
| 8    | 014012    | 3/8" x 1-1/2" Cap Screw       | 4     | 762236 | 3/8" x 1-1/2" T-bolt |